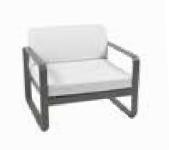

### LOW seats

8445 - SOFA Aluminium frame and base Sunbrella fabric cushions (2 colours)

8440 - ARMCHAIR Aluminium frame and base Sunbrella fabric cushions (2 colours)