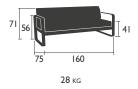

### LOW seats

8445 - SOFA Aluminium frame and base Sunbrella fabric cushions (2 colours)

8440 - ARMCHAIR Aluminium frame and base Sunbrella fabric cushions (2 colours)