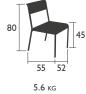

# BELLEVIE DESIGNED BY PAGNON & PELHAÎTRE

SEAT - dining height



HIGH SEAT











# BELLEVIE (continued) Designed by Pagnon & Pelhaître

**BENCHES** -dining height



# BELLEVIE (continued) Designed by pagnon & pelhaître

### LOW seats





8445 - SOFA Aluminium frame and base Sunbrella fabric cushions (2 colours)





8440 - ARMCHAIR Aluminium frame and base Sunbrella fabric cushions (2 colours)





### BELLEVIE SEAT CUSHIONS

Solution-dyed acrylic - Made exclusively for Fermob by Sunbrella® Water-repellent, UV-resistant, mould-resistant, stain-resistant Filling:

Seat: 2 high-resilience polyurethane foams for hold and comfort Backrest: 3 high-resilience polyurethane foams for hold, comfort and firmness Must be brought inside during bad weather Available colours:







### OFF-WHITE, RECOMMENDED WITH THE 24 SHADES OF THE COLOUR CHART:

### FLANNEL GREY, RECOM