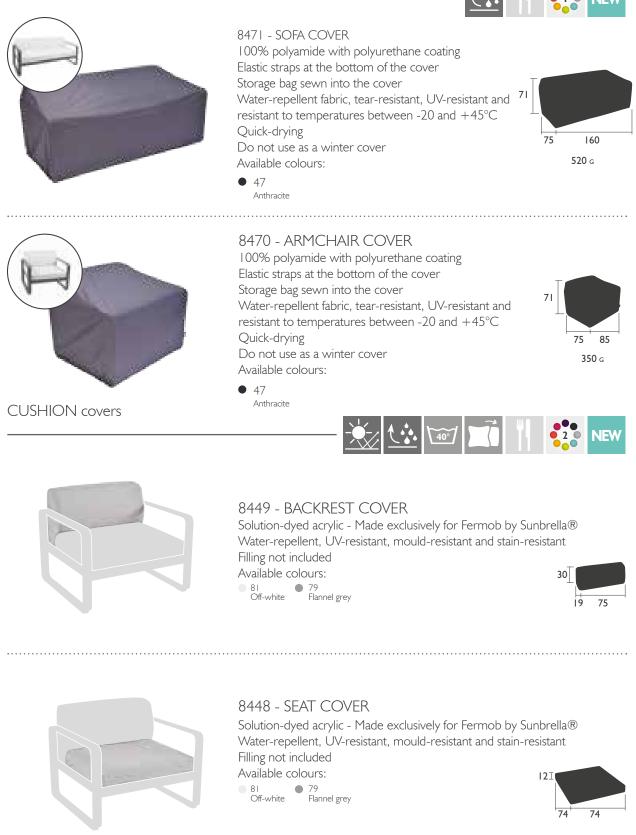

BELLEVIE (continued) Designed by pagnon & pelhaître

### LOW seats





8445 - SOFA Aluminium frame and base Sunbrella fabric cushions (2 colours)





8440 - ARMCHAIR Aluminium frame and base Sunbrella fabric cushions (2 colours)





### BELLEVIE SEAT CUSHIONS

Solution-dyed acrylic - Made exclusively for Fermob by Sunbrella® Water-repellent, UV-resistant, mould-resistant, stain-resistant Filling:

Seat: 2 high-resilience polyurethane foams for hold and comfort Backrest: 3 high-resilience polyurethane foams for hold, comfort and firmness Must be brought inside during bad weather Available colours:







### OFF-WHITE, RECOMMENDED WITH THE 24 SHADES OF THE COLOUR CHART:

### FLANNEL GREY, RECOMMENDED WITH FRAME:



# Our COLLECTIONS

# BELLEVIE (continued)

### **PROTECTIVE** covers