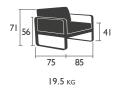

### LOW seats

8445 - SOFA Aluminium frame and base Sunbrella fabric cushions (2 colours)

8440 - ARMCHAIR Aluminium frame and base Sunbrella fabric cushions (2 colours)