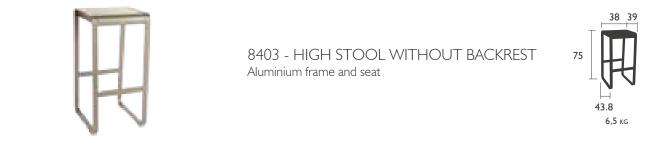

# BELLEVIE DESIGNED BY PAGNON & PELHAÎTRE

SEAT - dining height



HIGH SEAT











# BELLEVIE (continued) Designed by Pagnon & Pelhaître

**BENCHES** -dining height



# BELLEVIE (continued) Designed by pagnon & pelhaître

### LOW seats





8445 - SOFA Aluminium frame and base Sunbrella fabric cushions (2 colours)





8440 - ARMCHAIR Aluminium frame and base Sunbrella fabric cushions (2 colours)





### BELLEVIE SEAT CUSHIONS

Solution-dyed acrylic - Made exclusively for Fermob by Sunbrella® Water-repellent, UV-resistant, mould-resistant, stain-resistant Filling:

Seat: 2 high-resilience polyurethane foams for hold and comfort Backrest: 3 high-resilience polyurethane foams for hold, comfort and firmness Must be brought inside during bad weather Available colours:







### OFF-WHITE, RECOMMENDED WITH THE 24 SHADES OF THE COLOUR CHART:

### FLANNEL GREY, RECOMMEND