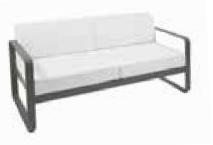

### LOW seats

8445 - SOFA Aluminium frame and base Sunbrella fabric cushions (2 colours)

8440 - ARMCHAIR Aluminium frame and base Sunbrella fabric cushions (2 colours)

### BELLEVIE SEAT CUSHIONS

Solution-dyed acrylic - Made exclusively for Fermob by Sunbrella® Water-repellent, UV-resistant, mould-resistant, stain-resistant Filling:

Seat: 2 high-resilience polyurethane foams for hold and comfort Backrest: 3 high-resilience polyurethane foams for hold, comfort and firmness Must be brought inside during bad weather Available colours: