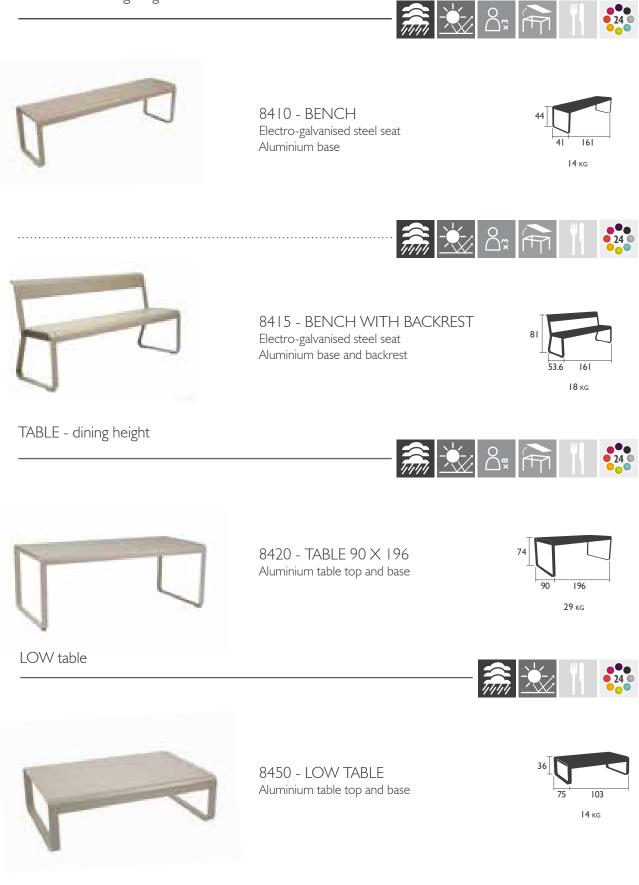

# BELLEVIE (continued) Designed by Pagnon & Pelhaître

**BENCHES** -dining height

# BELLEVIE (continued) Designed by pagnon & pelhaître