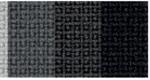

## Tessuto / Fabric

EUROPOST 100% pure new wool 800g/m martindale 50.000 Light grey 60003

Mid grey 66056 Dark grey 60058 Black 60999

Purple 64045 Dark yellow 68072

FAME 95% wool, 5% polyamid 610g/m martindale 200.000 Light grey 60033

Mid grey 60003 Dark grey 60019 Black 60999