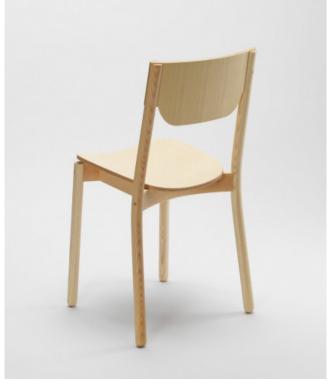

## ZILIO A&C

PRODUCT NAME:

Nico

**DESIGNER:** 

Tomoko Azumi

MANUFACTURER:

Zilio A&C

COUNTRY OF ORIGIN:

Italy

PRODUCT CODE:

\_

CATEGORY:

Indoor chairs

MATERIALS:

Seat and back: Ash plywood or with upholstered seat

Frame: Solid Ash

**AVAILABLE FINISHES:** 

Stained or upholstered, as seen below Custom fabrics and finishes available on request

**DIMENSIONS:** 

W: 485 mm

D: 500 mm

H: 790 mm