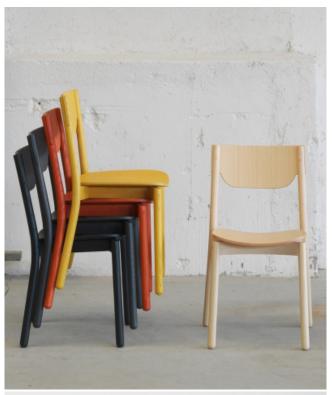

## ZILIO A&C

PRODUCT NAME:

Nico

**DESIGNER:** 

Tomoko Azumi

MANUFACTURER:

Zilio A&C

COUNTRY OF ORIGIN:

Italy

PRODUCT CODE:

\_

CATEGORY:

Indoor chairs

MATERIALS:

Seat and back: Ash plywood or with upholstered seat

Frame: Solid Ash

**AVAILABLE FINISHES:** 

Stained or upholstered, as seen below Custom fabrics and finishes available on request

**DIMENSIONS:** 

W: 485 mm

D: 500 mm

H: 790 mm

## Frassino / Ash

Natural

Black

Grey

Red

Yellow

designnation.com.au