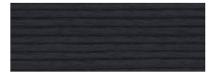

## + design Nation

## ZILIO A&C

PRODUCT NAME:

Nico

**DESIGNER:** 

Tomoko Azumi

MANUFACTURER:

Zilio A&C

COUNTRY OF ORIGIN:

Italy

PRODUCT CODE:

\_

CATEGORY:

Indoor chairs

MATERIALS:

Seat and back: Ash plywood or with upholstered seat

Frame: Solid Ash

**AVAILABLE FINISHES:** 

Stained or upholstered, as seen below Custom fabrics and finishes available on request

**DIMENSIONS:** 

W: 485 mm

D: 500 mm

H: 790 mm





## Tessuto / Fabric



EUROPOST 100% pure new wool 800g/m martindale 50.000 Light grey 60003

Mid grey 66056 Dark grey 60058 Black 60999

Purple 64045 Dark yellow 68072



FAME 95% wool, 5% polyamid 610g/m martindale 200.000 Light grey 60033



Mid grey 60003 Dark grey 60019 Black 60999

## Frassino / Ash



Natural



Black



Grey



Red



Yellow

designnation.com.au