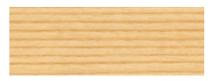

## + design Nation

## ZILIO A&C

PRODUCT NAME:

Nico

**DESIGNER:** 

Tomoko Azumi

MANUFACTURER:

Zilio A&C

COUNTRY OF ORIGIN:

Italy

PRODUCT CODE:

\_

CATEGORY:

Indoor chairs

MATERIALS:

Seat and back: Ash plywood or with upholstered seat

Frame: Solid Ash

**AVAILABLE FINISHES:** 

Stained or upholstered, as seen below Custom fabrics and finishes available on request

**DIMENSIONS:** 

W: 485 mm

D: 500 mm

H: 790 mm





## Tessuto / Fabric



EUROPOST 100% pure new wool 800g/m martindale 50.000 Light grey 60003

Mid grey 66056 Dark grey 60058 Black 60999

Purple 64045 Dark yellow 68072



FAME 95% wool, 5% polyamid 610g/m martindale 200.000 Light grey 60033



Mid grey 60003 Dark grey 60019 Black 60999

## Frassino / Ash



Natural



Black



Grey



Red



Yellow

designnation.com.au