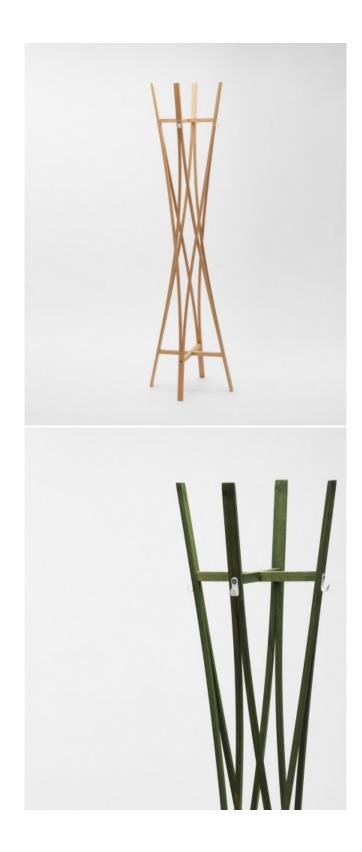

PRODUCT NAME: Tra

DESIGNER: Tomoko Azumi

MANUFACTURER: Zilio A&C

COUNTRY OF ORIGIN: Italy

PRODUCT CODE:

CATEGORY: Accessories

MATERIALS: Solid Beech

AVAILABLE FINISHES: Natual Beech, grey stained, Wenge stained or blanched Beech as seen below

DIMENSIONS: W: 470 mm D: 320 mm H: 1620 mm

Tra is a lightweight coat stand that exploits the characteristic flexibility of beech wood. With its concertina form, it is supplied flat packed withadditional metal hooks included.