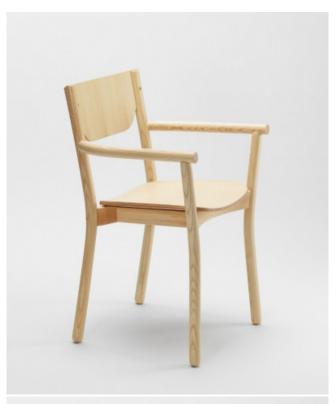

# CAFE**CULTURE+insitu**

PRODUCT NAME: Nico Armchair

DESIGNER: Tomoko Azumi

MANUFACTURER: Zilio A&C

COUNTRY OF ORIGIN: Italy

PRODUCT CODE:

-

CATEGORY: Armchairs

MATERIALS:

Seat and back: Ash plywood or with upholstered seat Frame: Solid Ash

#### **DIMENSIONS:**

W: 560 mm D: 500 mm H: 790 mm