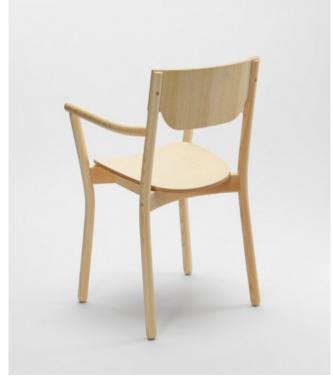

# CAFE**CULTURE+insitu**

PRODUCT NAME: Nico Armchair

DESIGNER: Tomoko Azumi

MANUFACTURER: Zilio A&C

COUNTRY OF ORIGIN: Italy

PRODUCT CODE:

-

CATEGORY: Armchairs

MATERIALS:

Seat and back: Ash plywood or with upholstered seat Frame: Solid Ash

#### **DIMENSIONS:**

W: 560 mm D: 500 mm H: 790 mm