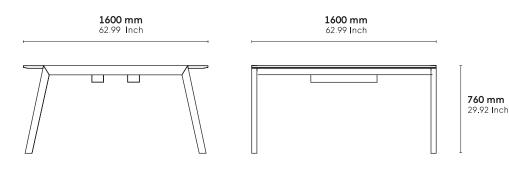

# Heldu Working table

760 x 1600 x 1600 mm

The Heldu range is available to furnish office spaces. Different modules of table surfaces can be joined together to create a variable length platform. Mobile partitions enable workstations to be laid out quickly according to working requirements.

#### DIMENSIONS :

ACCESSORIES: No

ASSEMBLED PRODUCT: Yes

REMOVABLE PRODUCT: No