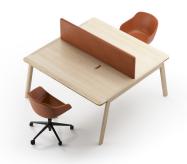

# Heldu Working table

760 x 1600 x 1600 mm

The Heldu range is available to furnish office spaces. Different modules of table surfaces can be joined together to create a variable length platform. Mobile partitions enable workstations to be laid out quickly according to working requirements.

#### MATERIALS:

Solid oak construction. Solid oak top (3 ply, 22 mm thickness). Single Cable Passing System located in center. L 400 x P 110 x Depth of cable passing system, 85 mm Bracket cable metal channel under tray - 3 pcs Protective hat in oak and leather.