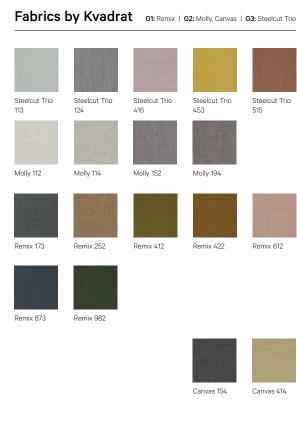

## MATERIALS:

Solid oak construction. Seat and backrest fully upholstered in fabric, eco-leather or leather. Stackable by 3 pieces.

MADE TO ORDER: Finishes and upholsteries, page 2

## COM UPHOLSTERY:

Upon request and under Alki's confirmation. 1.00 x 1.40 mts / chair

### **CLEANING AND CARE INSTRUCTIONS:**

Dry cloth. Avoid aerosol and spray products with silicone. For upholstery versions please find cleaning instructions for selected fabric at kvadrat.dk, gabriel.dk, anticcuir.com and hornschuch.com