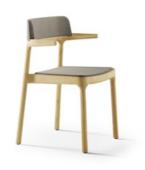

Orria Design by Patrick Jouin

The Orria chair is the fruit of a meeting of minds and expertise: the designer, Patrick Jouin, the craftsman, the Atelier de Recherche et de Création at Mobilier National, and the manufacturer, Alki. The rich dialogue between these different participants and their breadth and depth of focus guided this project, which was developed at the request of the Bibliothèque Nationale de France for the Oval Reading Room. Today, in keeping with the BNF's principle of inclusiveness, Alki is now offering a reworked version of the Orria chair. The Orria chair is distinct for its pure lines and unique, exacting design. The chair's backrest is in bentwood, which echoes its flowing and seamless contours. Its technical complexity lies in the discretion and sheerness of its lines.