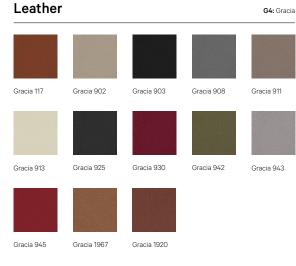

## MATERIALS:

Solid oak construction. Seat and backrest fully upholstered in fabric, eco-leather or leather. Stackable by 3 pieces.

MADE TO ORDER: Finishes and upholsteries, page 2

## COM UPHOLSTERY:

Upon request and under Alki's confirmation. 1.00 x 1.40 mts / chair

### **CLEANING AND CARE INSTRUCTIONS:**

Dry cloth. Avoid aerosol and spray products with silicone. For upholstery versions please find cleaning instructions for selected fabric at kvadrat.dk, gabriel.dk, anticcuir.com and hornschuch.com