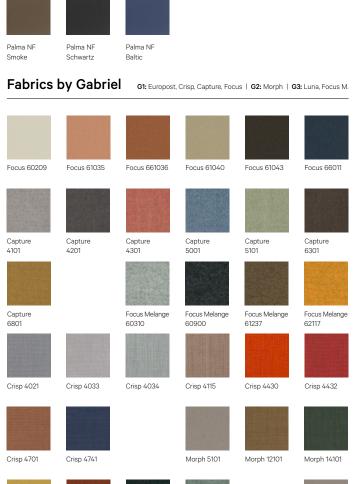

## MATERIALS:

Solid oak construction. Seat and backrest fully upholstered in fabric, eco-leather or leather. Stackable by 3 pieces.

MADE TO ORDER: Finishes and upholsteries, page 2

## COM UPHOLSTERY:

Upon request and under Alki's confirmation. 1.00 x 1.40 mts / chair

### **CLEANING AND CARE INSTRUCTIONS:**

Dry cloth. Avoid aerosol and spray products with silicone. For upholstery versions please find cleaning instructions for selected fabric at kvadrat.dk, gabriel.dk, anticcuir.com and hornschuch.com