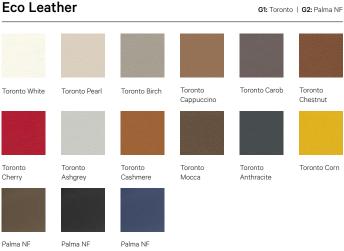

## MATERIALS:

Solid oak construction. Seat and backrest fully upholstered in fabric, eco-leather or leather. Stackable by 3 pieces.

MADE TO ORDER: Finishes and upholsteries, page 2

## COM UPHOLSTERY:

Upon request and under Alki's confirmation. 1.00 x 1.40 mts / chair