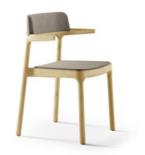

Orria Design by Patrick Jouin

The Orria chair is the fruit of a meeting of minds and expertise: the designer, Patrick Jouin, the craftsman, the Atelier de Recherche et de Création at Mobilier National, and the manufacturer, Alki. The rich dialogue between these different participants and their breadth and depth of focus guided this project, which was developed at the request of the Bibliothèque Nationale de France for the Oval Reading Room. Today, in keeping with the BNF's principle of inclusiveness, Alki is now offering a reworked version of the Orria chair. The Orria chair is distinct for its pure lines and unique, exacting design. The chair's backrest is in bentwood, which echoes its flowing and seamless contours. Its technical complexity lies in the discretion and sheerness of its lines.

### **CATEGORY:**

Chair with armrests

## MATERIALS:

Solid oak construction. Seat and backrest fully upholstered in fabric, eco-leather or leather. Stackable by 3 pieces.

MADE TO ORDER: Finishes and upholsteries, page 2