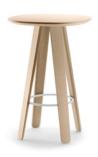

## Triku Bistrot Table

1080 x 730 x 720 mm

The Triku high table has a solid oak construction and top. It is available in two heights. The metal footrest is painted in white or red.

CATEGORY:

Tables

**ENVIRONMENT:** 

Indoor

APLICATIONS:

- CHR

- Public

- Office

WEIGHT: 32 kg

MATERIALS:

Solid oak construction. Top in 32 mm oak. Metal footrest available in White (RAL 9001) or Red (RAL 3020) MADE TO ORDER: Finishes page 2