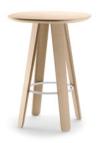

## Triku Bistrot Table

900 x 730 x 720 mm

The Triku high table has a solid oak construction and top. It is available in two heights. The metal footrest is painted in white or red.

CATEGORY:

Tables

**ENVIRONMENT:** 

Indoor

APLICATIONS:

- CHR

- Public

- Office

WEIGHT: 26 kg

MATERIALS:

Solid oak construction. Top in 32 mm oak. Metal footrest available in White (RAL 9001) or Red (RAL 3020) MADE TO ORDER: Finishes page 2