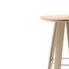

## Triku Bistrot Table

900 x 730 x 720 mm

The Triku high table has a solid oak construction and top. It is available in two heights. The metal footrest is painted in white or red.

CATEGORY:

Tables

**ENVIRONMENT:** 

Indoor

APLICATIONS:

- CHR

- Public

- Office

WEIGHT: 26 kg

MATERIALS:

Solid oak construction. Top in 32 mm oak. Metal footrest available in White (RAL 9001) or Red (RAL 3020) MADE TO ORDER: Finishes page 2