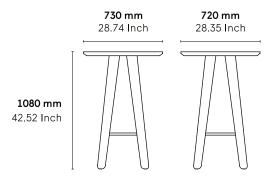

## Triku Bistrot Table

1080 x 730 x 720 mm

The Triku high table has a solid oak construction and top. It is available in two heights. The metal footrest is painted in white or red.

CATEGORY:

Tables

**ENVIRONMENT:** 

#### DIMENSIONS:

Non contractual document - modifiable without previous notice.