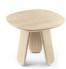

## Triku Bistrot Table

900 x 730 x 720 mm

The Triku high table has a solid oak construction and top. It is available in two heights. The metal footrest is painted in white or red.

CATEGORY:

Tables

**ENVIRONMENT:** 

## Triku Bistrot Table

1080 x 730 x 720 mm

The Triku high table has a solid oak construction and top. It is available in two heights. The metal footrest is painted in white or red.

CATEGORY:

Tables

**ENVIRONMENT:** 