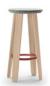

## Triku Bistrot Table

900 x 730 x 720 mm

The Triku high table has a solid oak construction and top. It is available in two heights. The metal footrest is painted in white or red.

CATEGORY:

Tables

**ENVIRONMENT:** 

Indoor

APLICATIONS:

- CHR

- Public

- Office

WEIGHT: 26 kg

MATERIALS:

Solid oak construction. Top in 32 mm oak. Metal footrest available in White (RAL 9001) or Red (RAL 3020) MADE TO ORDER: Finishes page 2