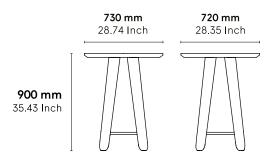

## Triku Bistrot Table

900 x 730 x 720 mm

The Triku high table has a solid oak construction and top. It is available in two heights. The metal footrest is painted in white or red.

CATEGORY:

Tables

**ENVIRONMENT:** 

#### **DIMENSIONS:**

Non contractual document - modifiable without previous notice.