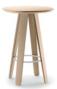

## Triku Bistrot Table

1080 x 730 x 720 mm

The Triku high table has a solid oak construction and top. It is available in two heights. The metal footrest is painted in white or red.

CATEGORY:

Tables

**ENVIRONMENT:** 

Indoor

APLICATIONS:

- CHR

- Public

- Office

WEIGHT: 32 kg

MATERIALS:

Solid oak construction. Top in 32 mm oak. Metal footrest available in White (RAL 9001) or Red (RAL 3020) MADE TO ORDER: Finishes page 2