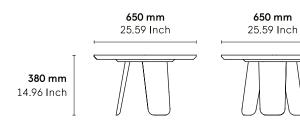

## Triku Coffee Table

380 x 650 x 650 mm

#### **DIMENSIONS:**

Non contractual document - modifiable without previous notice.