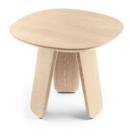

# Triku Coffee Table

440 x 540 x 540 mm

### The Triku coffee table has a solid oak construction. Available in three different sizes, these coffee tables have been thought out to form a set or stand alone.

CATEGORY:

Low table

ENVIRONMENT: Indoor