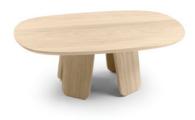

# Triku Coffee Table

340 x 900 x 550 mm

### The Triku coffee table has a solid oak construction. Available in three different sizes, these coffee tables have been thought out to form a set or stand alone.

CATEGORY:

Low table

ENVIRONMENT: Indoor