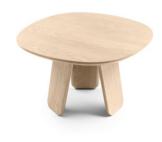

## Triku Coffee Table

380 x 650 x 650 mm

### The Triku coffee table has a solid oak construction. Available in three different sizes, these coffee tables have been thought out to form a set or stand alone.

CATEGORY:

Low table

ENVIRONMENT: Indoor