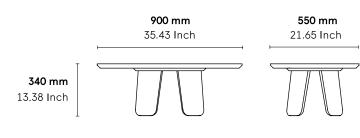

# Triku Coffee Table

340 x 900 x 550 mm

#### DIMENSIONS :

Non contractual document - modifiable without previous notice.