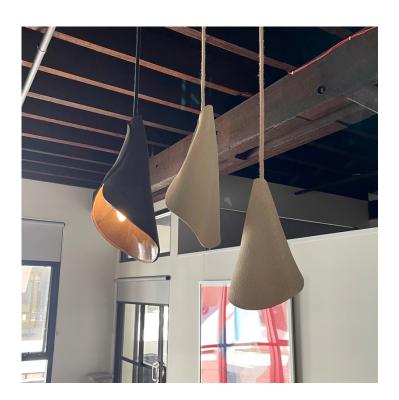

## Bouquet

Material

**Fittings and Fiixtures** 

Hand-sculpted clay body with choice of raw, natural textures or gloss, glazed finishes. Available in small, medium and large and extra large.

Customise your pendant with a choice of fabric cable, metal lamp fitting and metal ceiling rose. Arrives fully assembled and ready to hang by a qualified electrician.