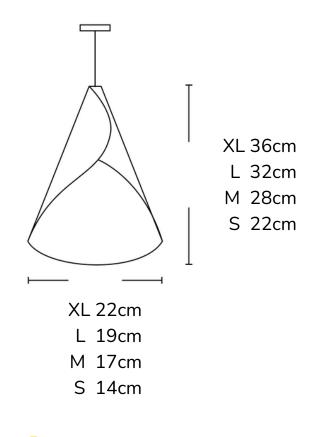

## Bouquet

Material

**Fittings and Fiixtures** 

Hand-sculpted clay body with choice of raw, natural textures or gloss, glazed finishes. Available in small, medium and large and extra large.

Customise your pendant with a choice of fabric cable, metal lamp fitting and metal ceiling rose. Arrives fully assembled and ready to hang by a qualified electrician.