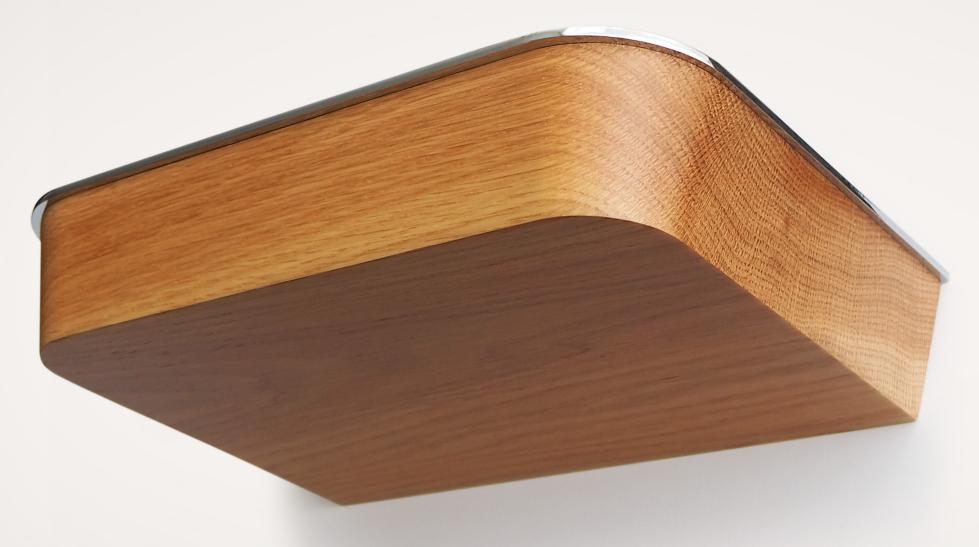

# **BUREAU**

Bureau is a sleek, wall mounted uplight made from solid timber. A sophisticated, minimal fitting which provides a wall or ceiling wash to create dynamic lighting effects in commercial and residential interiors.

Application Interior Use Only. Must be installed by a licensed electrician.

Size 276 x 188 x 50mm

Material Solid Hardwood, Aluminium, Acrylic, Integral LED Lighting

Input Power 240V - 24VDC Transformer

CRI 92