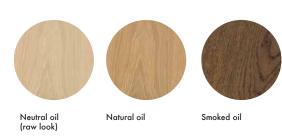

# + design Nation

## 'O' Bar Stool

| Materials       | Solid Oak or Ash, Steel Tube, Steel Plate, Plastic feet                    |
|-----------------|----------------------------------------------------------------------------|
| Dimensions (mm) | 330ø Seat (w/ 8mm deep concave), H 660, 760                                |
| Finishes        | Frame White / Black (fine texture powder coat) Seat Standard wood finishes |
| Customisation   | Seat finish<br>Frame colour<br>Height                                      |





# + design Nation

### Standard Finishes

#### **Frame**



#### <u>Seat</u>





### Potential Additional Finishes

#### **Frame**



### Seat /Leather upholstered





# + design Nation

## **Dimensions**