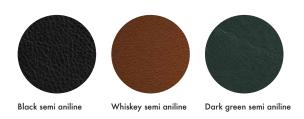

# + design Nation

## 'O' Bar Stool

| Materials       | Solid Oak or Ash, Steel Tube, Steel Plate, Plastic feet                    |
|-----------------|----------------------------------------------------------------------------|
| Dimensions (mm) | 330ø Seat (w/ 8mm deep concave), H 660, 760                                |
| Finishes        | Frame White / Black (fine texture powder coat) Seat Standard wood finishes |
| Customisation   | Seat finish<br>Frame colour<br>Height                                      |





# + design Nation

### Standard Finishes

#### **Frame**



#### <u>Seat</u>





### Potential Additional Finishes

#### **Frame**



### Seat /Leather upholstered





# + design Nation

## **Dimensions**