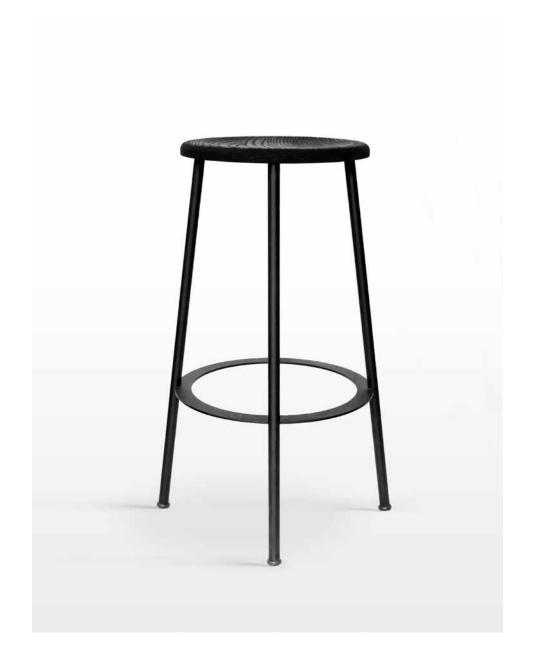

## 'O' Bar Stool

| Materials       | Solid Oak or Ash, Steel Tube, Steel Plate, Plastic feet                    |
|-----------------|----------------------------------------------------------------------------|
| Dimensions (mm) | 330ø Seat (w/ 8mm deep concave), H 660, 760                                |
| Finishes        | Frame White / Black (fine texture powder coat) Seat Standard wood finishes |
| Customisation   | Seat finish<br>Frame colour<br>Height                                      |