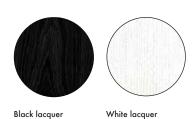

# + design Nation

## 'O' Bar Stool

| Materials       | Solid Oak or Ash, Steel Tube, Steel Plate, Plastic feet                    |
|-----------------|----------------------------------------------------------------------------|
| Dimensions (mm) | 330ø Seat (w/ 8mm deep concave), H 660, 760                                |
| Finishes        | Frame White / Black (fine texture powder coat) Seat Standard wood finishes |
| Customisation   | Seat finish<br>Frame colour<br>Height                                      |





# + design Nation

### Standard Finishes

#### **Frame**



#### <u>Seat</u>





### Potential Additional Finishes

#### **Frame**



### Seat /Leather upholstered





# + design Nation

## **Dimensions**