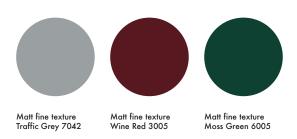

# + design Nation

## 'O' Bar Stool

| Materials       | Solid Oak or Ash, Steel Tube, Steel Plate, Plastic feet                    |
|-----------------|----------------------------------------------------------------------------|
| Dimensions (mm) | 330ø Seat (w/ 8mm deep concave), H 660, 760                                |
| Finishes        | Frame White / Black (fine texture powder coat) Seat Standard wood finishes |
| Customisation   | Seat finish<br>Frame colour<br>Height                                      |





# + design Nation

### Standard Finishes

#### **Frame**



#### <u>Seat</u>





### Potential Additional Finishes

#### **Frame**



### Seat /Leather upholstered





# + design Nation

## **Dimensions**