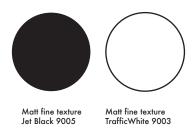

# + design Nation

## 'O' Bar Stool

| Materials       | Solid Oak or Ash, Steel Tube, Steel Plate, Plastic feet                    |
|-----------------|----------------------------------------------------------------------------|
| Dimensions (mm) | 330ø Seat (w/ 8mm deep concave), H 660, 760                                |
| Finishes        | Frame White / Black (fine texture powder coat) Seat Standard wood finishes |
| Customisation   | Seat finish<br>Frame colour<br>Height                                      |





# + design Nation

### Standard Finishes

#### **Frame**



#### <u>Seat</u>





### Potential Additional Finishes

#### **Frame**



### Seat /Leather upholstered





# + design Nation

## **Dimensions**