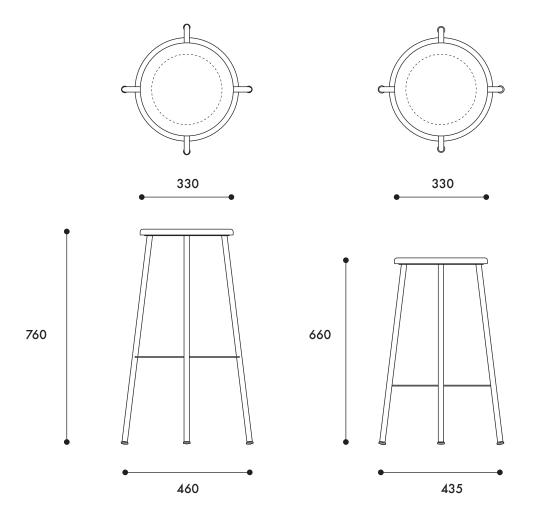

## 'O' Bar Stool

| Materials       | Solid Oak or Ash, Steel Tube, Steel Plate, Plastic feet                    |
|-----------------|----------------------------------------------------------------------------|
| Dimensions (mm) | 330ø Seat (w/ 8mm deep concave), H 660, 760                                |
| Finishes        | Frame White / Black (fine texture powder coat) Seat Standard wood finishes |
| Customisation   | Seat finish<br>Frame colour<br>Height                                      |

## **Dimensions**