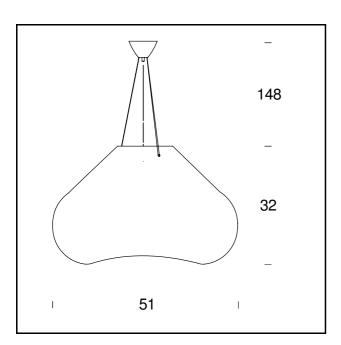

#### MODEL NAME: Bolla

CODE: M3540+V3567/1TR

DIMENSIONS: 51 x 32 + 148 cm

**MATERIALS:** Glass

BULB: 1x105W (HA) Eco Saver E27

POWER CORD: Blue