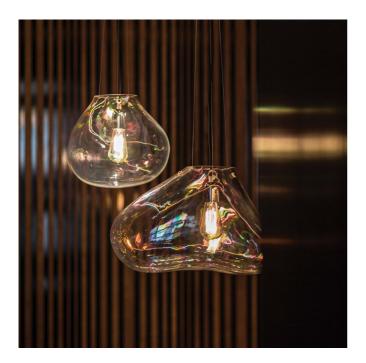

## FontanaArte

This suspension lamp is called Bolla because its clear blown glass diffuser has an iridescent appearance that recalls the effect of soap bubbles. It is available in two shapes and sizes.