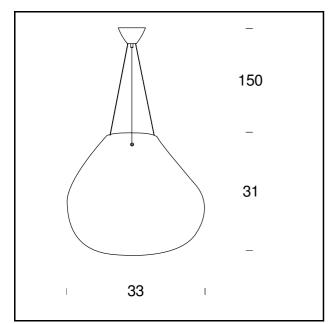

# FontanaArte

MODEL NAME: Bolla

CODE: M3540CR+v3567/2TR

DIMENSIONS: 33 x 31 + 150 cm

**MATERIALS:** Glass

BULB: 1x105W (HA) Eco Saver E27

POWER CORD: Blue

**CERTIFICATIONS AND SYMBOLS:** 