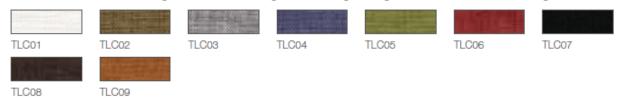

### TESSUTO MELANGE - Melange fabric - Tela melange - Stoffbezug melange - Tissu chiné - Tecido melangé