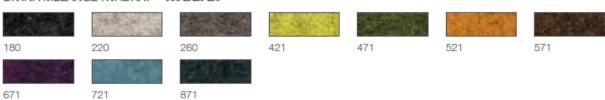

Polypropylene / Mesh / Oak / Beech /

Upholstered

Frame: Chromed steel sled base

### **DIMENSIONS:**









### ECOPELLE - Eco leather - Simil piel - Kunstleder - Similcuir - Ecopele

| Bianco | Avorio    | Rosso    | Testa di moro   | Nero    |
|--------|-----------|----------|-----------------|---------|
| White  | lvory     | Red      | Dark brown      | Black   |
| Blanco | Marfil    | Rojo     | Marrón morado   | Negro   |
| Weiß   | Elfenbein | Rot      | Dunkelbraun     | Schwarz |
| Blanc  | Ivoire    | Rouge    | Tête de nègre   | Noir    |
| Branco | Marfim    | Vermelho | Castanho escuro | Negro   |

### TESSUTO MELANGE - Melange fabric - Tela melange - Stoffbezug melange - Tissu chiné - Tecido melangé



## DIVINA KVADRAT **kvadrat**



#### kvadrat DIVINA MELANGE KVADRAT