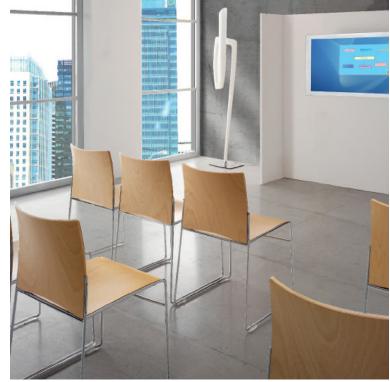

# + design **Nation**

PRODUCT NAME:

Web

**DESIGNER:** 

Giancarlo Bisaglia

MANUFACTURER:

Infinity

COUNTRY OF ORIGIN:

Italy

PRODUCT CODE:

-

CATEGORY:

Indoor chairs

MATERIALS:

Seat and back: Polypropylene / Mesh / Oak / Beech /

Upholstered

Frame: Chromed steel sled base