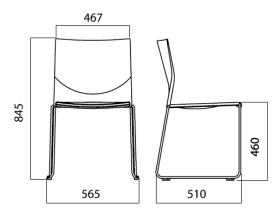

# + design **Nation**



PRODUCT NAME:

Web

**DESIGNER:** 

Giancarlo Bisaglia

MANUFACTURER:

Infinity

COUNTRY OF ORIGIN:

Italy

PRODUCT CODE:

-

CATEGORY:

Indoor chairs

MATERIALS:

Seat and back: Polypropylene / Mesh / Oak / Beech /

Upholstered

Frame: Chromed steel sled base

### **DIMENSIONS:**









### ECOPELLE - Eco leather - Simil piel - Kunstleder - Similcuir - Ecopele

| Bianco | Avorio    | Rosso    | Testa di moro   | Nero    |
|--------|-----------|----------|-----------------|---------|
| White  | lvory     | Red      | Dark brown      | Black   |
| Blanco | Marfil    | Rojo     | Marrón morado   | Negro   |
| Weiß   | Elfenbein | Rot      | Dunkelbraun     | Schwarz |
| Blanc  | Ivoire    | Rouge    | Tête de nègre   | Noir    |
| Branco | Marfim    | Vermelho | Castanho escuro | Negro   |

### TESSUTO MELANGE - Melange fabric - Tela melange - Stoffbezug melange - Tissu chiné - Tecido melangé



## DIVINA KVADRAT **kvadrat**



#### kvadrat DIVINA MELANGE KVADRAT