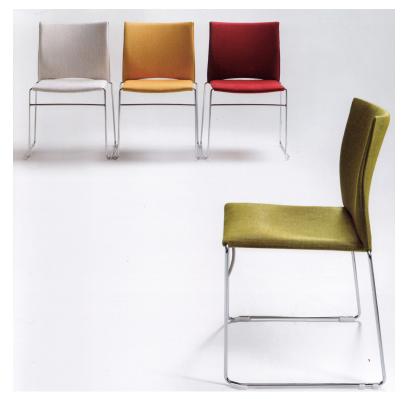

# + design **Nation**

PRODUCT NAME:

Web

**DESIGNER:** 

Giancarlo Bisaglia

MANUFACTURER:

Infinity

COUNTRY OF ORIGIN:

Italy

PRODUCT CODE:

-

CATEGORY:

Indoor chairs

MATERIALS:

Seat and back: Polypropylene / Mesh / Oak / Beech /

Upholstered

Frame: Chromed steel sled base