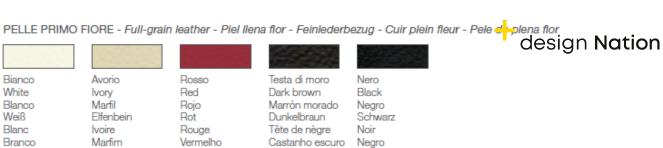

### ECOPELLE - Eco leather - Simil piel - Kunstleder - Similcuir - Ecopele

| Bianco | Avorio    | Rosso    | Testa di moro   | Nero    |
|--------|-----------|----------|-----------------|---------|
| White  | lvory     | Red      | Dark brown      | Black   |
| Blanco | Marfil    | Rojo     | Marrón morado   | Negro   |
| Weiß   | Elfenbein | Rot      | Dunkelbraun     | Schwarz |
| Blanc  | Ivoire    | Rouge    | Tête de nègre   | Noir    |
| Branco | Marfim    | Vermelho | Castanho escuro | Negro   |