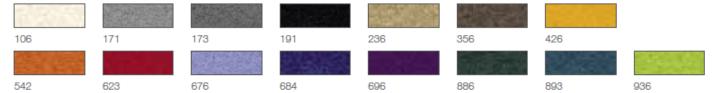

oor chairs

MATERIALS:

Seat and back: Polypropylene / Mesh / Oak / Beech /

Upholstered

Frame: Chromed steel sled base

### **DIMENSIONS:**









### ECOPELLE - Eco leather - Simil piel - Kunstleder - Similcuir - Ecopele

| Bianco | Avorio    | Rosso    | Testa di moro   | Nero    |
|--------|-----------|----------|-----------------|---------|
| White  | lvory     | Red      | Dark brown      | Black   |
| Blanco | Marfil    | Rojo     | Marrón morado   | Negro   |
| Weiß   | Elfenbein | Rot      | Dunkelbraun     | Schwarz |
| Blanc  | Ivoire    | Rouge    | Tête de nègre   | Noir    |
| Branco | Marfim    | Vermelho | Castanho escuro | Negro   |

### TESSUTO MELANGE - Melange fabric - Tela melange - Stoffbezug melange - Tissu chiné - Tecido melangé



## DIVINA KVADRAT **kvadrat**



#### kvadrat DIVINA MELANGE KVADRAT