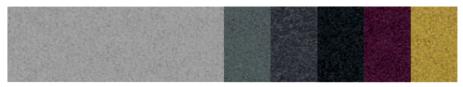

## Tessuto / Fabric

EUROPOST 100% pure new wool 800g/m martindale 50.000 Light grey 60003

Mid grey 66056 Dark grey 60058 Black 60999

Purple 64045 Dark yellow 68072

FAME 95% wool, 5% polyamid 610g/m martindale 200.000 Light grey 60033

Mid grey 60003 Dark grey 60019 Black 60999

ARGOS 100% trevira CS 380g/m martindale 50.000 Light grey 60010

Mid grey 60011 Dark grey 60012 Black 60999

Only for Lapigra and Sputnik White 2