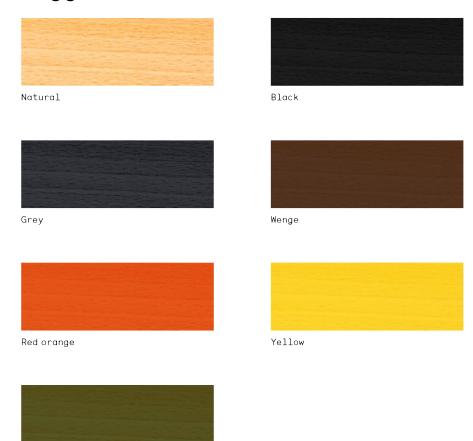

**AVAILABLE FINISHES:** 

Legs: stained as seen below, plus wood stain black,

blue, green, yellow or red

Seat: stained / painted / upholstered as seen below plus wood stain black, blue, green, yellow or red

## Faggio / Beech

## Laccata / Lacquer

Green