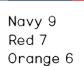

Legs: stained as seen below, plus wood stain black,

blue, green, yellow or red

Seat: stained / painted / upholstered as seen below plus wood stain black, blue, green, yellow or red

Foot ring: white or black

**DIMENSIONS:** 

Α

W: 460mm

D: 420 mm

H: 650 mm

В

W: 490mm

D: 435 mm

H: 780 mm



## Faggio / Beech



## Laccata / Lacquer

Green



## Tessuto / Fabric



EUROPOST 100% pure new wool 800g/m martindale 50.000 Light grey 60003

Mid grey 66056 Dark grey 60058 Black 60999

Purple 64045 Dark yellow 68072



FAME 95% wool, 5% polyamid 610g/m martindale 200.000 Light grey 60033



Mid grey 60003 Dark grey 60019 Black 60999



ARGOS 100% trevira CS 380g/m martindale 50.000 Light grey 60010



Mid grey 60011 Dark grey 60012 Black 60999



Only for Lapigra and Sputnik White 2