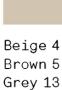

** 

Legs: stained as seen below, plus wood stain black,

blue, green, yellow or red

Seat: stained / painted / upholstered as seen below plus wood stain black, blue, green, yellow or red

Foot ring: white or black

**DIMENSIONS:** 

Α

W: 460mm

D: 420 mm

H: 650 mm

В

W: 490mm

D: 435 mm

H: 780 mm



## Faggio / Beech



## Laccata / Lacquer

Green



## Tessuto / Fabric



EUROPOST 100% pure new wool 800g/m martindale 50.000 Light grey 60003

Mid grey 66056 Dark grey 60058 Black 60999

Purple 64045 Dark yellow 68072



FAME 95% wool, 5% polyamid 610g/m martindale 200.000 Light grey 60033



Mid grey 60003 Dark grey 60019 Black 60999



ARGOS 100% trevira CS 380g/m martindale 50.000 Light grey 60010



Mid grey 60011 Dark grey 60012 Black 60999



Only for Lapigra and Sputnik White 2