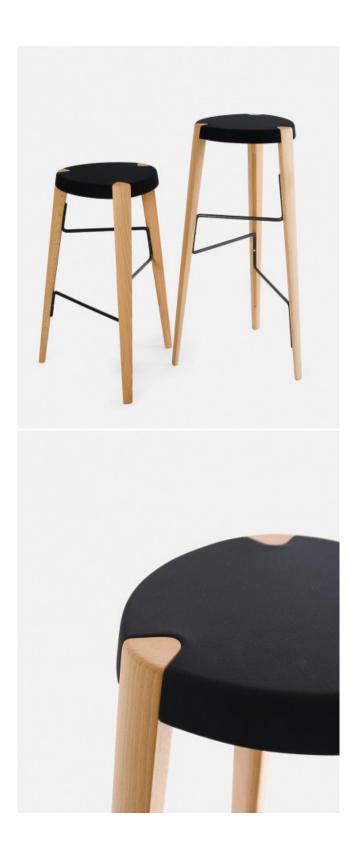

## ZILIO A&C

PRODUCT NAME:

Sputnik

**DESIGNER:** 

Roger Arquer

MANUFACTURER:

Zilio A&C

COUNTRY OF ORIGIN:

Italy

PRODUCT CODE:

\_

**CATEGORY:** 

Bar stools

MATERIALS:

Seat and back: Beech timber or upholstered seat

Frame: solid Beech with metal foot ring

**AVAILABLE FINISHES:** 

Legs: stained as seen below, plus wood stain black,

blue, green, yellow or red

Seat: stained / painted / upholstered as seen below plus wood stain black, blue, green, yellow or red

Foot ring: white or black

**DIMENSIONS:** 

Α

W: 460mm

D: 420 mm

H: 650 mm

В

W: 490mm

D: 435 mm

H: 780 mm