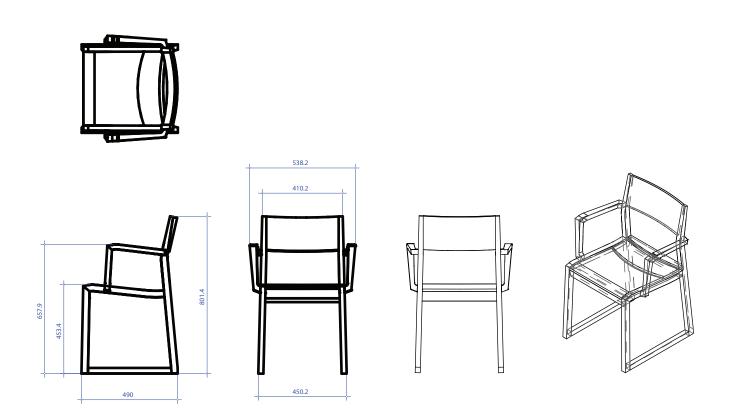

**AVAILABLE FINISHES:** 

Stained as seen below, plus wood stain black, blue,

green, yellow or red.

Custom fabrics available on request

**DIMENSIONS:** 

W: 450 mm

D: 495 mm

H: 800 mm