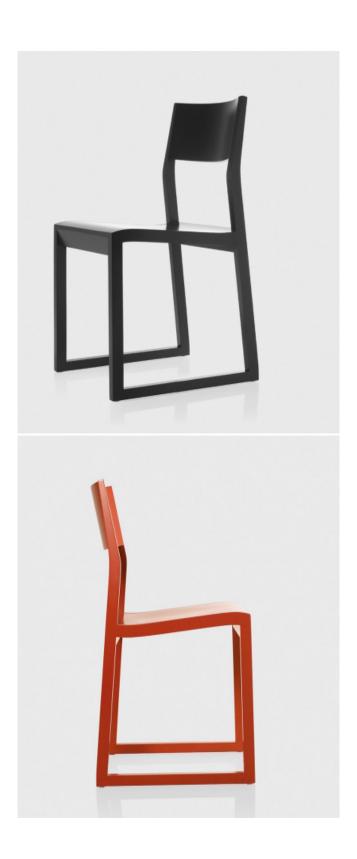

## ZILIO A&C

PRODUCT NAME:

Sciza

**DESIGNER:** 

Takashi Kirimoto

MANUFACTURER:

Zilio A&C

COUNTRY OF ORIGIN:

Italy

PRODUCT CODE:

-

CATEGORY:

Indoor chairs

MATERIALS:

Seat and back: Beech plywood or upholstered seat

Frame: solid Beech

**AVAILABLE FINISHES:** 

Stained as seen below, plus wood stain black, blue,

green, yellow or red.

Custom fabrics available on request

**DIMENSIONS:** 

W: 450 mm

D: 495 mm

H: 800 mm