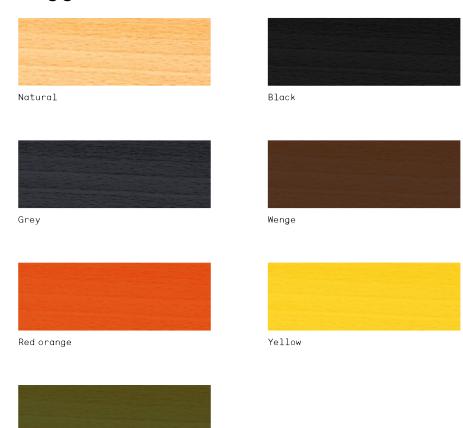

AVAILABLE FINISHES:

Stained as seen below, plus wood stain black, blue,

green, yellow or red.

Custom fabrics available on request

**DIMENSIONS:** 

Α

W: 450 mm

D: 495 mm

## Faggio / Beech