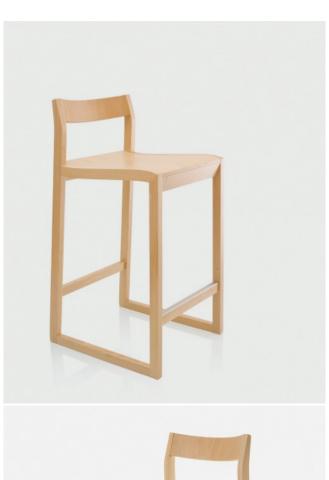

## ZILIO A&C

PRODUCT NAME:

Sciza Bar Stool

**DESIGNER:** 

Takashi Kirimoto

MANUFACTURER:

Zilio A&C

COUNTRY OF ORIGIN:

Italy

PRODUCT CODE:

-

**CATEGORY:** 

Bar stools

MATERIALS:

Seat and back: Beech plywood or upholstered seat

Frame: solid Beech

AVAILABLE FINISHES:

Stained as seen below, plus wood stain black, blue,

green, yellow or red.

Custom fabrics available on request

**DIMENSIONS:** 

Α

W: 450 mm

D: 495 mm

H: 680 mm

В

W: 450 mm

D: 495 mm

H: 950 mm