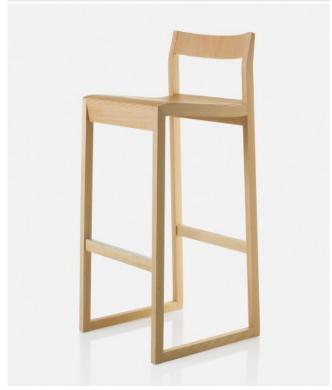

## ZILIO A&C

PRODUCT NAME:

Sciza Bar Stool

**DESIGNER:** 

Takashi Kirimoto

MANUFACTURER:

Zilio A&C

COUNTRY OF ORIGIN:

Italy

PRODUCT CODE:

-

**CATEGORY:** 

Bar stools

MATERIALS:

Seat and back: Beech plywood or upholstered seat

Frame: solid Beech

AVAILABLE FINISHES:

Stained as seen below, plus wood stain black, blue,

green, yellow or red.

Custom fabrics available on request

**DIMENSIONS:** 

Α

W: 450 mm

D: 495 mm

H: 680 mm

В

W: 450 mm

D: 495 mm

H: 950 mm