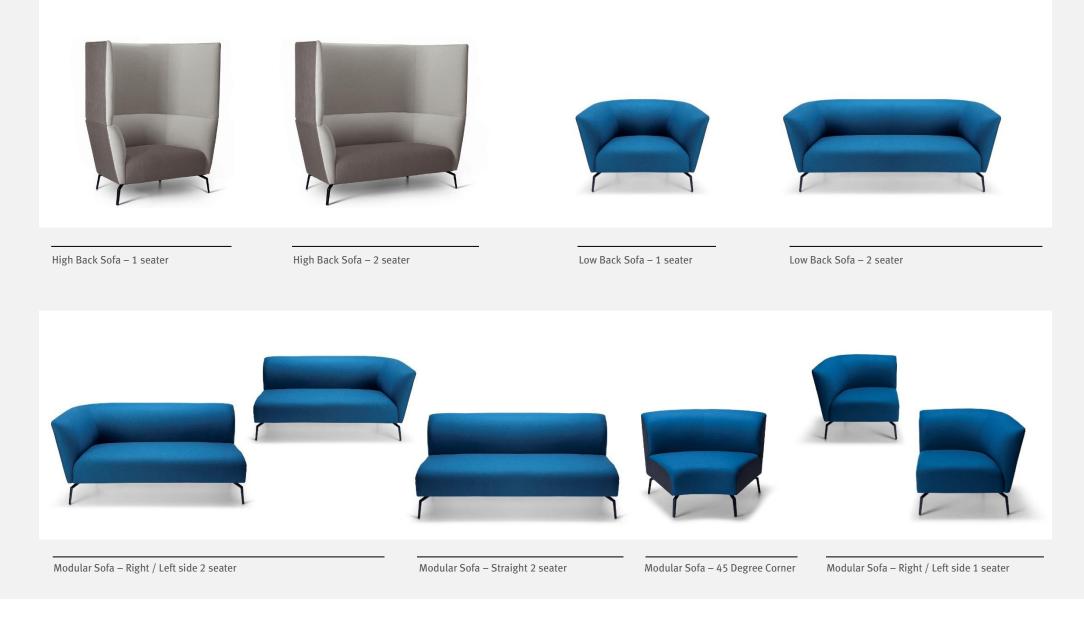

# ALICANTE Family design Nation



#### ALICANTE

#### Comfort with Endless Possibilities!

Alicante is a family of beautiful collaborative seating with soft curving lines and luxurious comfort. High back models offer a secluded place of comfort to get away from the buzz of the open office. Alicante modules are great for collaboration zones and can be configured in many different shapes to suit almost any space. Alicante modules can also be joined together to create as long a setting as you want.

Choose from dual-tone Valera Grey fabric or specify your own upholstery to create the look you want.





### VARIANTS



### **OPTIONS + FINISHES**







Aluminium Leg Finish – Polished / Powdercoated (any colour powdercoat available)

Wood Leg Option

Connecting System – Neatly Concealed Module Joining Latches



Dual Tone Upholstery – Optional

Any Colour Upholstery







## Configuration examples

These are only a few examples – there are hundreds of possibilities, just use your imagination! Continue joining as many as you want.













# Alicante

## **Comfort with Endless Possibilities!**