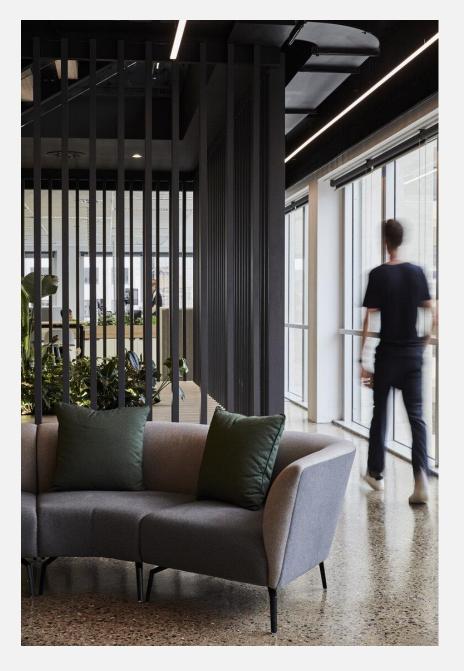

#### Comfort with Endless Possibilities!

Alicante is a family of beautiful collaborative seating with soft curving lines and luxurious comfort. High back models offer a secluded place of comfort to get away from the buzz of the open office. Alicante modules are great for collaboration zones and can be configured in many different shapes to suit almost any space. Alicante modules can also be joined together to create as long a setting as you want.

## Configuration examples

These are only a few examples – there are hundreds of possibilities, just use your imagination! Continue joining as many as you want.