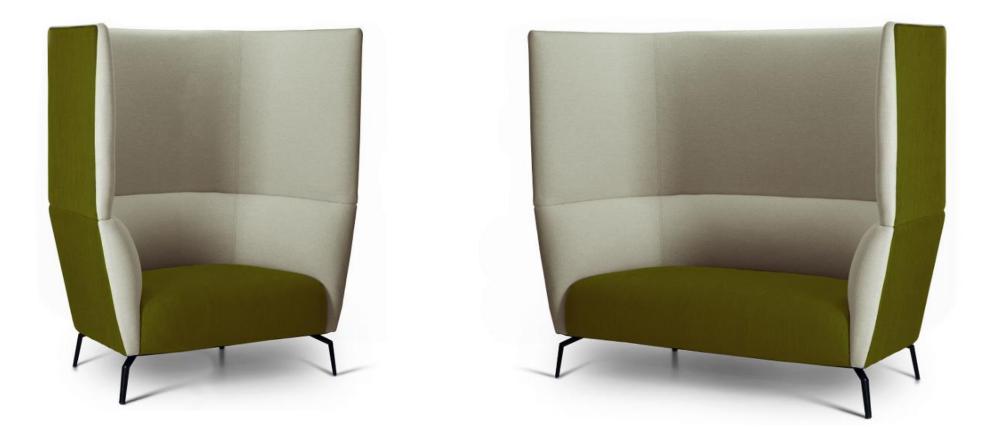

#### Comfort with Endless Possibilities!

Alicante is a family of beautiful collaborative seating with soft curving lines and luxurious comfort. High back models offer a secluded place of comfort to get away from the buzz of the open office. Alicante modules are great for collaboration zones and can be configured in many different shapes to suit almost any space. Alicante modules can also be joined together to create as long a setting as you want.

Choose from dual-tone Valera Grey fabric or specify your own upholstery to create the look you want.

### VARIANTS