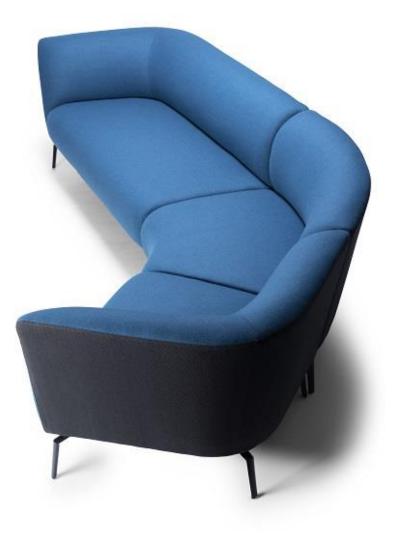

#### Comfort with Endless Possibilities!

Alicante is a family of beautiful collaborative seating with soft curving lines and luxurious comfort. High back models offer a secluded place of comfort to get away from the buzz of the open office. Alicante modules are great for collaboration zones and can be configured in many different shapes to suit almost any space. Alicante modules can also be joined together to create as long a setting as you want.

Choose from dual-tone Valera Grey fabric or specify your own upholstery to create the look you want.