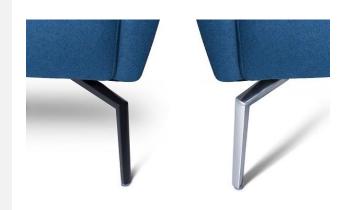

### **OPTIONS + FINISHES**

Aluminium Leg Finish – Polished / Powdercoated (any colour powdercoat available)

Wood Leg Option

Connecting System – Neatly Concealed Module Joining Latches

Dual Tone Upholstery – Optional