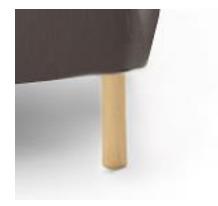

### **OPTIONS + FINISHES**

Aluminium Leg Finish – Polished / Powdercoated (any colour powdercoat available)

Wood Leg Option

Connecting System – Neatly Concealed Module Joining Latches

Dual Tone Upholstery – Optional