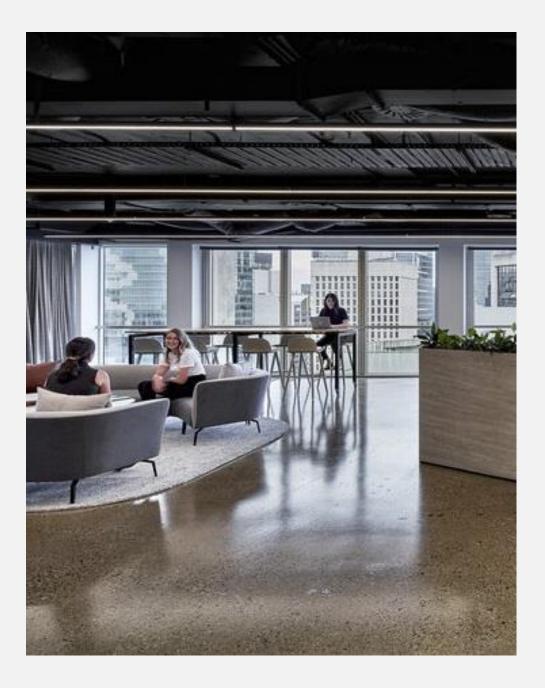

#### Comfort with Endless Possibilities!

Alicante is a family of beautiful collaborative seating with soft curving lines and luxurious comfort. High back models offer a secluded place of comfort to get away from the buzz of the open office. Alicante modules are great for collaboration zones and can be configured in many different shapes to suit almost any space. Alicante modules can also be joined together to create as long a setting as you want.

## Configuration examples

These are only a few examples – there are hundreds of possibilities, just use your imagination! Continue joining as many as you want.