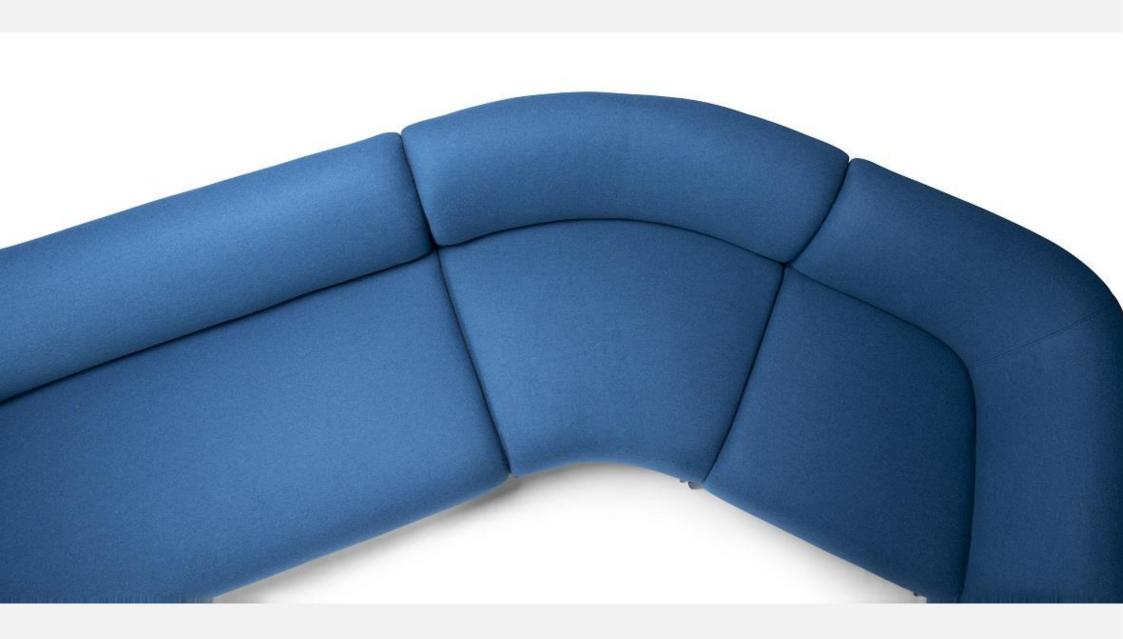

#### Comfort with Endless Possibilities!

Alicante is a family of beautiful collaborative seating with soft curving lines and luxurious comfort. High back models offer a secluded place of comfort to get away from the buzz of the open office. Alicante modules are great for collaboration zones and can be configured in many different shapes to suit almost any space. Alicante modules can also be joined together to create as long a setting as you want.

## Configuration examples

These are only a few examples – there are hundreds of possibilities, just use your imagination! Continue joining as many as you want.