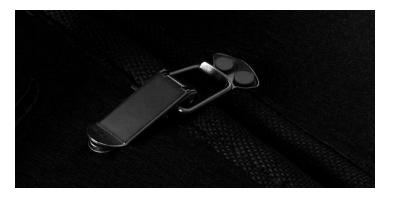

### **OPTIONS + FINISHES**

Aluminium Leg Finish – Polished / Powdercoated (any colour powdercoat available)

Wood Leg Option

Connecting System – Neatly Concealed Module Joining Latches

Dual Tone Upholstery – Optional