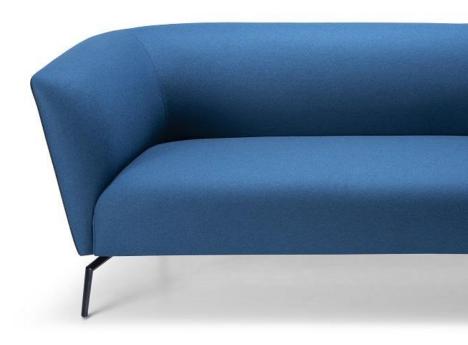

### **OPTIONS + FINISHES**

Aluminium Leg Finish – Polished / Powdercoated (any colour powdercoat available)

Wood Leg Option

Connecting System – Neatly Concealed Module Joining Latches

Dual Tone Upholstery – Optional

Any Colour Upholstery