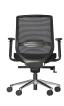

## Apollo

The Apollo task chair is a stylish mesh back chair with AFRDI Level 6 Certification. The Apollo task chair also provides many customisable options making it suitable for most environments.

## **Features**

- Mesh back
- Synchronised mechanism
- Black nylon base
- Gas height adjustment
- Lumbar support

## **Options**

- Fixed or height adjustable arms
- Polished aluminium base
- Seat slider
- Soft Wheel Castors
- Drafting chair
- Seat can be reupholstered in any specified fabric or leather