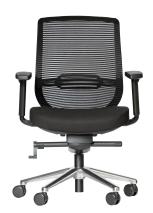

## Apollo

The Apollo task chair is a stylish mesh back chair with AFRDI Level 6 Certification. The Apollo task chair also provides many customisable options making it suitable for most environments.

## **Features**

- Mesh back
- Synchronised mechanism
- Black nylon base
- Gas height adjustment
- Lumbar support