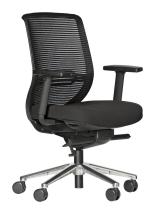

## Apollo

The Apollo task chair is a stylish mesh back chair with AFRDI Level 6 Certification. The Apollo task chair also provides many customisable options making it suitable for most environments.

## **Options**

- Fixed or height adjustable arms
- Polished aluminium base
- Seat slider
- Soft Wheel Castors
- Drafting chair
- Seat can be reupholstered in any specified fabric or leather