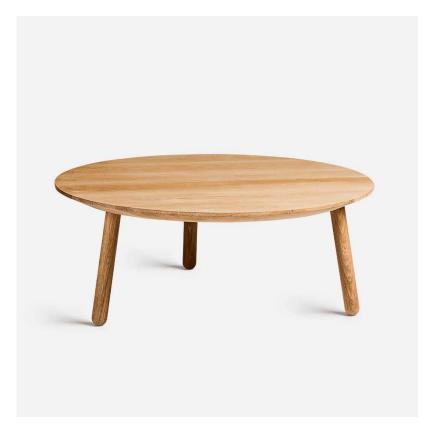

## **Connect Small Tables**

Design by Dermot Lenaghan

### **Technical Specifications**

Simple in form but expressing the warmth and character of its timeless solid oak construction.

Designed to work seamlessly in any space, connect small tables can be used in a multitude of settings.

Variations in heights enable them to be paired or grouped together.

#### Materials

Solid White Oak

#### **Dimensions (mm)**

420ø x 500H, 600ø x 450H 800ø x 400H