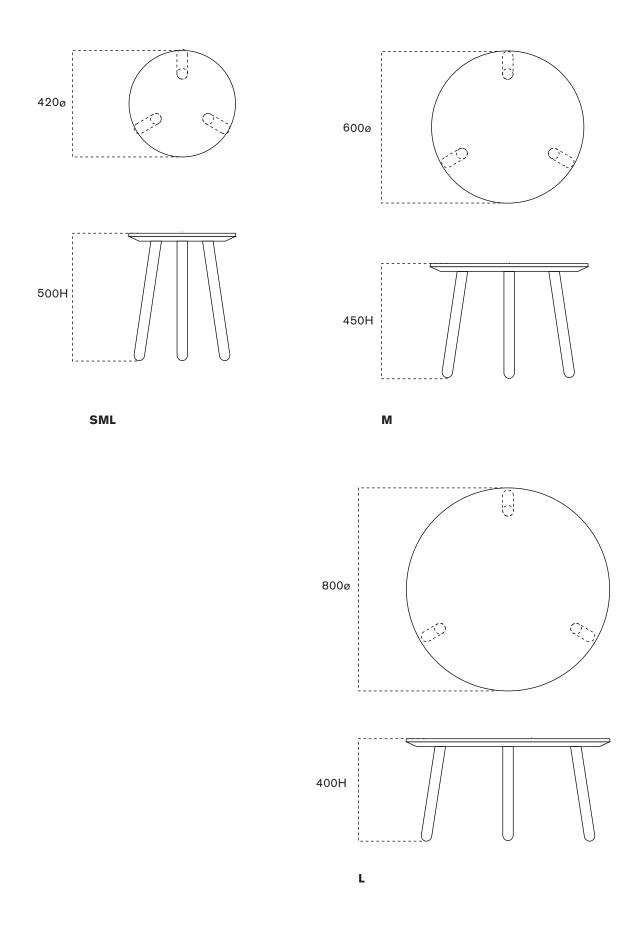

#### **Dimensions (mm)**

420ø x 500H, 600ø x 450H 800ø x 400H

Variations in heights enable them to be paired or grouped together.