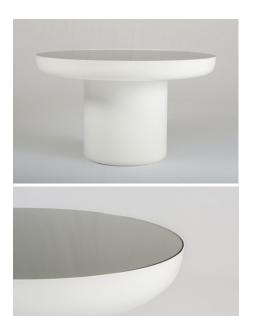

## MOOD COFFEE

MC002

H 420 DIA 700

## MATERIALS:

**Base:** Steel / **Top:** Toughened Mirror + Backpainted Frost Glass

## **TOP FINISH OPTIONS:**

Mirror: Smoke Grey

**SGM** 

Backpainted Frost Glass: White, Smoke Grey + Black

designnation.com.au