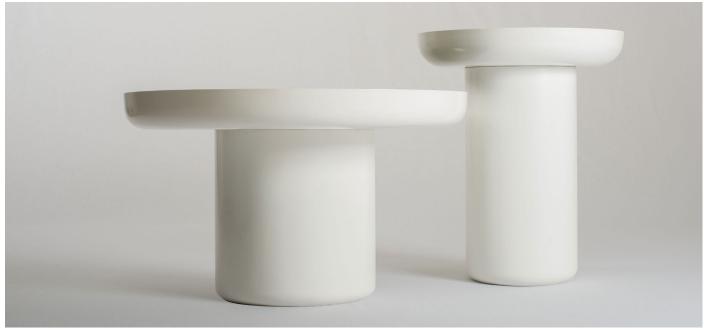

## **MOODLUM**

Pictured: Mood Coffee + Side. Finished in Matt White

## MOOD COFFEE

MC002

H 420 DIA 700

## MATERIALS:

**Base:** Steel / **Top:** Toughened Mirror + Backpainted Frost Glass

## BASE FINISH OPTIONS:

**Powdercoat:** Matt Black + Matt White Custom Base Colours Available

## **TOP FINISH OPTIONS:**

Mirror: Smoke Grey

**SGM** 

Backpainted Frost Glass: White, Smoke Grey + Black

designnation.com.au

## MOOD SIDE

## MS003

H 550 DIA 460

## BASE FINISH OPTIONS:

**Powdercoat:** Matt Black + Matt White Custom Base Colours Available

MIVVP

## **TOP FINISH OPTIONS:**

Mirror: Smoke Grey

**SGM** 

Backpainted Frost Glass: White, Smoke Grey + Black

WFG SGFG

BFG