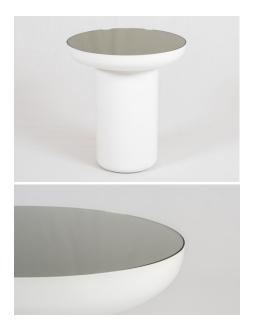

#### MOODLUM

Pictured: Mood Coffee + Side. Finished in Matt White

## MOOD SIDE

## MS003

H 550 DIA 460

## MATERIALS:

**Base:** Steel / **Top:** Toughened Mirror + Backpainted Frost Glass