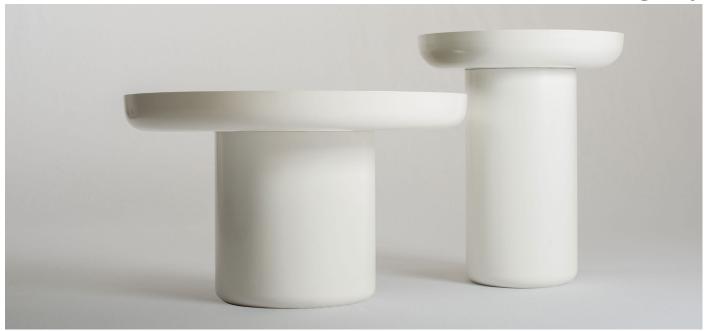

## **MOODLUM**

Pictured: Mood Coffee + Side. Finished in Matt White

## MOOD COFFEE

MC002

H 420 DIA 700

#### MOODLUM

Pictured: Mood Coffee + Side. Finished in Matt White

## MOOD SIDE

## MS003

H 550 DIA 460