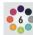

change the brightness (short click | s)

Linghting mood:

Position I cool white (6000°K) 100% brightness Position 2 cool white (6000°K) 50% brightness Position 3 warm white (3000°K) 100% brightness Position 4 warm white (3000°K) 50% brightness