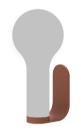

## 3460 - WALL LIGHT BRACKET

**DESIGN BY TRISTAN LOHNER** 

### Aluminium frame

Plastic piece on the back for invisible wall hanging (vertical position) Fixes to the wall with screws (not included) or double-sided adhesive (supplied - recommended for smooth surfaces only) Lamp screwed to the wall light bracket with "quarter turn" system See inside cover for available colours

Compatible with:

LAMP H24 - APLÔ

346014 Nutmeg 346047 Anthracite 346020 Red Ochre 346073 Honey 346021 Acapulco Blue 346082 Cactus

0.13 kg

DESIGN BY TRISTAN LOHNER