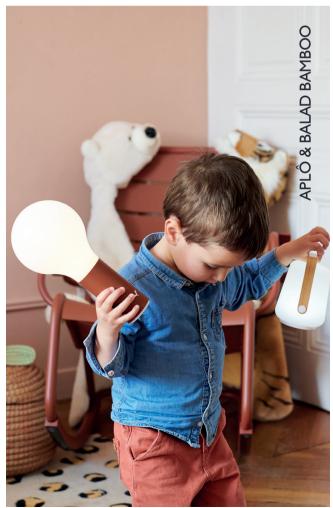

Ø11,5

0.37 kg

APLÔ IS A **SMART AND MOBILE** LIGHTING SOLUTION THAT MEETS ALL THE NEEDS OF EVERYDAY LIFE!