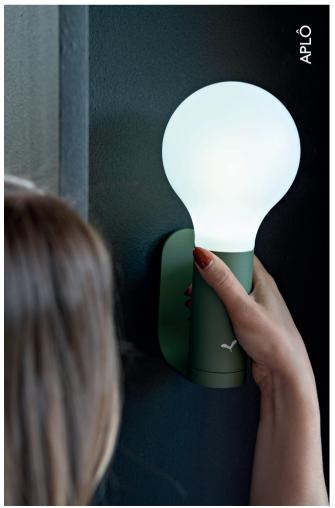

## 3460 - WALL LIGHT BRACKET

**DESIGN BY TRISTAN LOHNER** 

### Aluminium frame

Plastic piece on the back for invisible wall hanging (vertical position) Fixes to the wall with screws (not included) or double-sided adhesive (supplied - recommended for smooth surfaces only) Lamp screwed to the wall light bracket with "quarter turn" system See inside cover for available colours