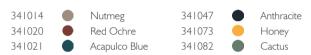

# 3450 - MAGNETIC BASE

DESIGN BY TRISTAN LOHNER

Aluminium frame

ABS base

Lamp screwed by a «quarter turn» system See inside cover for available colours

Compatible with:

LAMP H24 - APLÔ

345014 Nutmeg 345047 Anthracite 345020 Red Ochre 345073 Honey 345021 Acapulco Blue 345082 Cactus

Compatible with:

LAMP H24 - APLÔ

346014 Nutmeg 346047 Anthracite 346020 Red Ochre 346073 Honey 346021 Acapulco Blue 346082 Cactus

0.13 kg

DESIGN BY TRISTAN LOHNER

## Aluminium frame

Polyester strap (grey), with ABS adjustment loop Lamp screwed to the base with "quarter turn" system See inside cover for available colours

Compatible with:

LAMP H24 - APLÔ

347014 Nutmeg 347047 Anthracite 347020 Red Ochre 347073 Honey 347021 Acapulco Blue 347082 Cactus