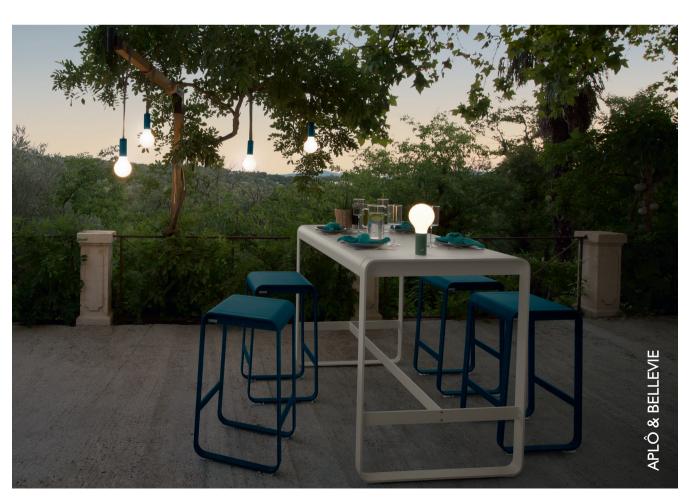

Ø11,5

0.37 kg

APLÔ IS A **SMART AND MOBILE** LIGHTING SOLUTION THAT MEETS ALL THE NEEDS OF EVERYDAY LIFE!