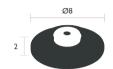

# 3450 - MAGNETIC BASE

DESIGN BY TRISTAN LOHNER

Aluminium frame

ABS base

Lamp screwed by a «quarter turn» system See inside cover for available colours

Compatible with:

LAMP H24 - APLÔ

345014 Nutmeg 345047 Anthracite 345020 Red Ochre 345073 Honey 345021 Acapulco Blue 345082 Cactus