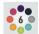

## Aluminium frame

Polyester strap (grey), with ABS adjustment loop Lamp screwed to the base with "quarter turn" system See inside cover for available colours

Compatible with:

LAMP H24 - APLÔ

347014 Nutmeg 347047 Anthracite 347020 Red Ochre 347073 Honey 347021 Acapulco Blue 347082 Cactus

0.06 kg