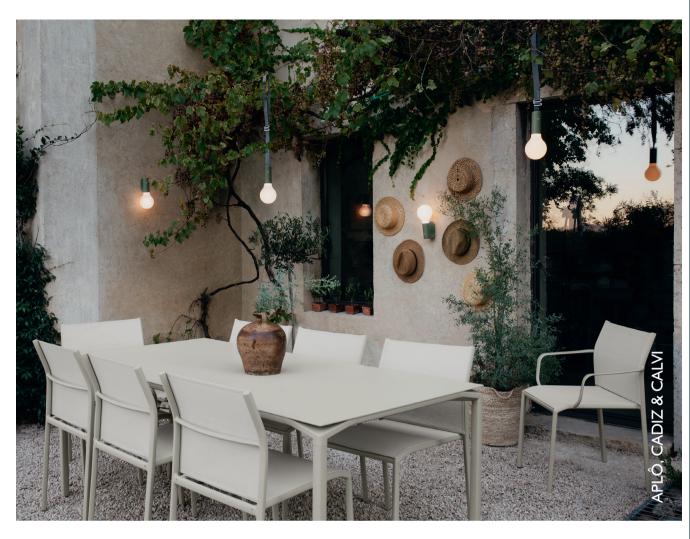

Ø11,5

0.37 kg

APLÔ IS A **SMART AND MOBILE** LIGHTING SOLUTION THAT MEETS ALL THE NEEDS OF EVERYDAY LIFE!