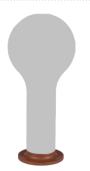

### 3410 - LAMP H24

## DESIGN BY TRISTAN LOHNER

Polyethylene diffuser Aluminium frame

ABS base

Technology: integrated LED - Luminous flux: 70 lm

Switch type: push button

<u>Switch function</u>: change the light temperature (long click 3 s),

change the brightness (short click | s)

Linghting mood:

Position I cool white (6000°K) 100% brightness Position 2 cool white (6000°K) 50% brightness Position 3 warm white (3000°K) 100% brightness Position 4 warm white (3000°K) 50% brightness

 $\underline{Power\ supply\ type:}\ battery\ -\ \underline{Battery\ life}: Min.\ 7\ h\ -\ Max.\ \ 15\ h$ 

Rechargeable: 3h - Charging system: USB, cable (supplied) Im

Bypass to prevent battery damage during wired use

0.5 A - 5 V - 0.5 W - IP54 (ingress protection) | IK10 (impact resistance) | CE | FCC

Powered by Smart & Green

Compatible with:

WALL LIGHT BRACKET - APLÔ SUSPENSION STRAP - APLÔ MAGNETIC BASE - APLÔ 24,5

Ø11,5

0.37 kg

APLÔ IS A **SMART AND MOBILE** LIGHTING SOLUTION THAT MEETS ALL THE NEEDS OF EVERYDAY LIFE!