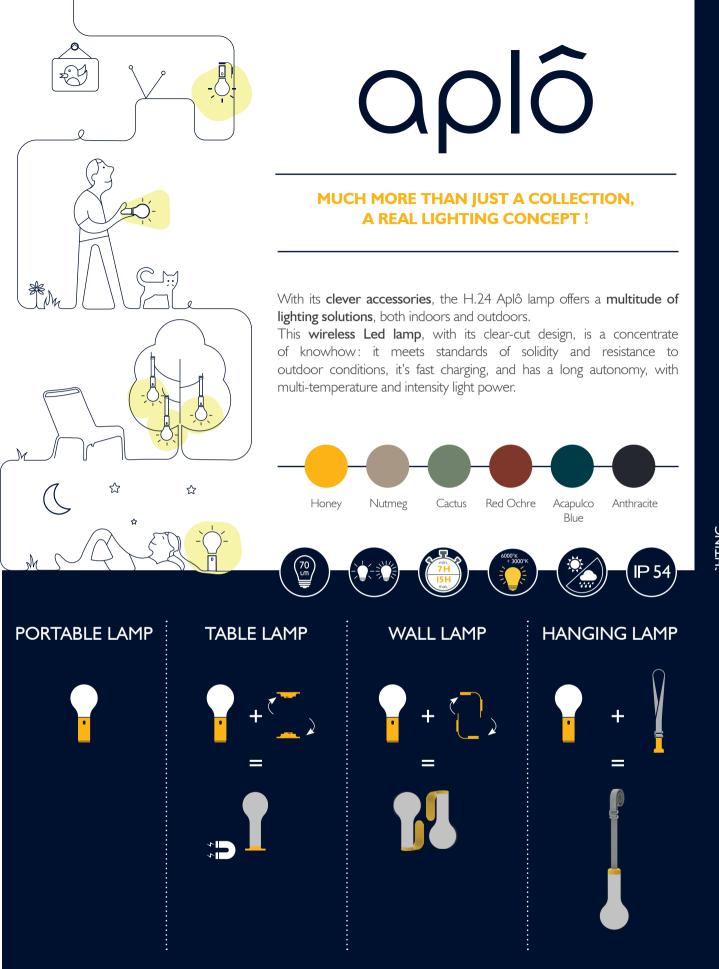

## DESIGN BY TRISTAN LOHNER

Polyethylene diffuser Aluminium frame

ABS base

Technology: integrated LED - Luminous flux: 70 lm

Switch type: push button

<u>Switch function</u>: change the light temperature (long click 3 s),

change the brightness (short click | s)

Linghting mood:

Position I cool white (6000°K) 100% brightness Position 2 cool white (6000°K) 50% brightness Position 3 warm white (3000°K) 100% brightness Position 4 warm white (3000°K) 50% brightness

 $\underline{Power\ supply\ type:}\ battery\ -\ \underline{Battery\ life}: Min.\ 7\ h\ -\ Max.\ \ 15\ h$ 

Rechargeable: 3h - Charging system: USB, cable (supplied) Im

Bypass to prevent battery damage during wired use

0.5 A - 5 V - 0.5 W - IP54 (ingress protection) | IK10 (impact resistance) | CE | FCC

Powered by Smart & Green

Compatible with:

WALL LIGHT BRACKET - APLÔ SUSPENSION STRAP - APLÔ MAGNETIC BASE - APLÔ 24,5

Ø11,5

0.37 kg

APLÔ IS A **SMART AND MOBILE** LIGHTING SOLUTION THAT MEETS ALL THE NEEDS OF EVERYDAY LIFE!