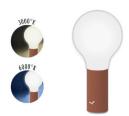

change the brightness (short click | s)

Linghting mood:

Position I cool white (6000°K) 100% brightness Position 2 cool white (6000°K) 50% brightness Position 3 warm white (3000°K) 100% brightness Position 4 warm white (3000°K) 50% brightness

 $\underline{Power\ supply\ type:}\ battery\ -\ \underline{Battery\ life}: Min.\ 7\ h\ -\ Max.\ \ 15\ h$ 

Rechargeable: 3h - Charging system: USB, cable (supplied) Im

Bypass to prevent battery damage during wired use