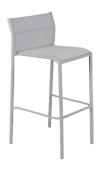

See inside cover for available colours

3 kg

8705 - HIGH ARMCHAIR

Tubular aluminium frame

Duo or Stereo OTF Batyline® outdoor fabric seat - high-tenacity 100% polyester thread coated in solution-dyed PVC Duo or Stereo OTF Batyline® outdoor fabric backrest - high-tenacity 100% polyester thread coated in solution-dyed PVC Hydroformed aluminium tubular armrests Stacking capacity: x 8 (Height – stacked: 126 cm)

See inside cover for available colours

3.3 kg