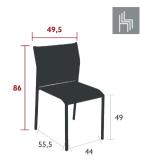

8701 - CHAIR

DESIGN BY ANTOINE LESUR

Tubular aluminium frame

Duo or Stereo OTF Batyline® outdoor fabric seat - high-tenacity 100% polyester thread coated in solution-dyed PVC Duo or Stereo OTF Batyline® outdoor fabric backrest - hightenacity 100% polyester thread coated in solution-dyed PVC Stacking capacity: x 10 (Height – stacked: 113 cm)