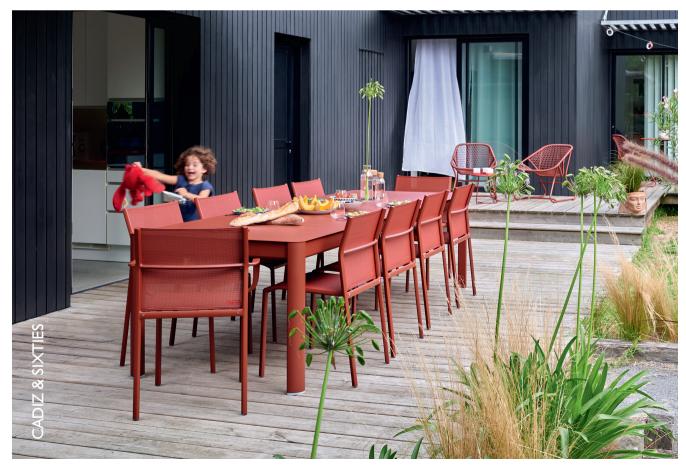

8701 - CHAIR

DESIGN BY ANTOINE LESUR

Tubular aluminium frame

Duo or Stereo OTF Batyline® outdoor fabric seat - high-tenacity 100% polyester thread coated in solution-dyed PVC Duo or Stereo OTF Batyline® outdoor fabric backrest - hightenacity 100% polyester thread coated in solution-dyed PVC Stacking capacity: x 10 (Height – stacked: 113 cm)

See inside cover for available colours

2.9 kg

8702 - ARMCHAIR

**DESIGN BY ANTOINE LESUR** 

Tubular aluminium frame

Duo or Stereo OTF Batyline® outdoor fabric seat - high-tenacity 100% polyester thread coated in solution-dyed PVC Duo or Stereo OTF Batyline® outdoor fabric backrest - hightenacity 100% polyester thread coated in solution-dyed PVC Hydroformed aluminium tubular armrests

Stacking capacity: x 10 (Height – stacked: 113 cm)

See inside cover for available colours

3.4 kg

8704 - LOW ARMCHAIR DESIGN BY ANTOINE LESUR

Tubular aluminium frame

Duo or Stereo OTF Batyline® outdoor fabric seat - high-tenacity 100% polyester thread coated in solution-dyed PVC Duo or Stereo OTF Batyline® outdoor fabric backrest - hightenacity 100% polyester thread coated in solution-dyed PVC Hydroformed aluminium tubular armrests

Stacking capacity: x 10 (Height – stacked: 108 cm)

See inside cover for available colours

3.5 kg

Hydroforming: A manufacturing process used for Cadiz's armrests, in which a material is shaped by injecting a high-pressure fluid and working with the material. This process was previously mainly used in high-tech industries such as aerospace.