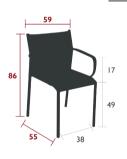

See inside cover for available colours

2.9 kg

8702 - ARMCHAIR

**DESIGN BY ANTOINE LESUR** 

Tubular aluminium frame

Duo or Stereo OTF Batyline® outdoor fabric seat - high-tenacity 100% polyester thread coated in solution-dyed PVC Duo or Stereo OTF Batyline® outdoor fabric backrest - hightenacity 100% polyester thread coated in solution-dyed PVC Hydroformed aluminium tubular armrests

Stacking capacity: x 10 (Height – stacked: 113 cm)

See inside cover for available colours

3.4 kg

8704 - LOW ARMCHAIR DESIGN BY ANTOINE LESUR

Tubular aluminium frame

Duo or Stereo OTF Batyline® outdoor fabric seat - high-tenacity 100% polyester thread coated in solution-dyed PVC Duo or Stereo OTF Batyline® outdoor fabric backrest - hightenacity 100% polyester thread coated in solution-dyed PVC Hydroformed aluminium tubular armrests