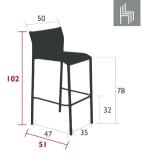

## + design **Nation**

8703 - BAR CHAIR

DESIGN BY ANTOINE LESUR

Tubular aluminium frame

Duo or Stereo OTF Batyline® outdoor fabric seat - high-tenacity 100% polyester thread coated in solution-dyed PVC Duo or Stereo OTF Batyline® outdoor fabric backrest - high-tenacity 100% polyester thread coated in solution-dyed PVC Stacking capacity: x 8 (Height – stacked: 123 cm)

See inside cover for available colours

3 kg

8705 - HIGH ARMCHAIR

Tubular aluminium frame

Duo or Stereo OTF Batyline® outdoor fabric seat - high-tenacity 100% polyester thread coated in solution-dyed PVC Duo or Stereo OTF Batyline® outdoor fabric backrest - high-tenacity 100% polyester thread coated in solution-dyed PVC Hydroformed aluminium tubular armrests Stacking capacity: x 8 (Height – stacked: 126 cm)