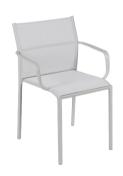

See inside cover for available colours

2.9 kg

8702 - ARMCHAIR

**DESIGN BY ANTOINE LESUR** 

Tubular aluminium frame

Duo or Stereo OTF Batyline® outdoor fabric seat - high-tenacity 100% polyester thread coated in solution-dyed PVC Duo or Stereo OTF Batyline® outdoor fabric backrest - hightenacity 100% polyester thread coated in solution-dyed PVC Hydroformed aluminium tubular armrests

Stacking capacity: x 10 (Height – stacked: 113 cm)

See inside cover for available colours

3.4 kg

8704 - LOW ARMCHAIR DESIGN BY ANTOINE LESUR

Tubular aluminium frame

Duo or Stereo OTF Batyline® outdoor fabric seat - high-tenacity 100% polyester thread coated in solution-dyed PVC Duo or Stereo OTF Batyline® outdoor fabric backrest - hightenacity 100% polyester thread coated in solution-dyed PVC Hydroformed aluminium tubular armrests