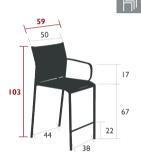

8701 - CHAIR

DESIGN BY ANTOINE LESUR

Tubular aluminium frame

Duo or Stereo OTF Batyline® outdoor fabric seat - high-tenacity 100% polyester thread coated in solution-dyed PVC Duo or Stereo OTF Batyline® outdoor fabric backrest - hightenacity 100% polyester thread coated in solution-dyed PVC Stacking capacity: x 10 (Height – stacked: 113 cm)

See inside cover for available colours

2.9 kg

8702 - ARMCHAIR

**DESIGN BY ANTOINE LESUR** 

Tubular aluminium frame

Duo or Stereo OTF Batyline® outdoor fabric seat - high-tenacity 100% polyester thread coated in solution-dyed PVC Duo or Stereo OTF Batyline® outdoor fabric backrest - hightenacity 100% polyester thread coated in solution-dyed PVC Hydroformed aluminium tubular armrests