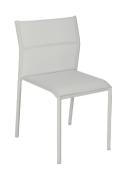

8701 - CHAIR

DESIGN BY ANTOINE LESUR

Tubular aluminium frame

Duo or Stereo OTF Batyline® outdoor fabric seat - high-tenacity 100% polyester thread coated in solution-dyed PVC Duo or Stereo OTF Batyline® outdoor fabric backrest - hightenacity 100% polyester thread coated in solution-dyed PVC Stacking capacity: x 10 (Height – stacked: 113 cm)