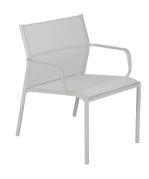

Stacking capacity: x 10 (Height – stacked: 113 cm)

See inside cover for available colours

3.4 kg

8704 - LOW ARMCHAIR DESIGN BY ANTOINE LESUR

Tubular aluminium frame

Duo or Stereo OTF Batyline® outdoor fabric seat - high-tenacity 100% polyester thread coated in solution-dyed PVC Duo or Stereo OTF Batyline® outdoor fabric backrest - hightenacity 100% polyester thread coated in solution-dyed PVC Hydroformed aluminium tubular armrests

Stacking capacity: x 10 (Height – stacked: 108 cm)

See inside cover for available colours

3.5 kg

Hydroforming: A manufacturing process used for Cadiz's armrests, in which a material is shaped by injecting a high-pressure fluid and working with the material. This process was previously mainly used in high-tech industries such as aerospace.