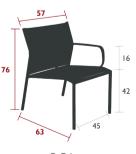

8701 - CHAIR

DESIGN BY ANTOINE LESUR

Tubular aluminium frame

Duo or Stereo OTF Batyline® outdoor fabric seat - high-tenacity 100% polyester thread coated in solution-dyed PVC Duo or Stereo OTF Batyline® outdoor fabric backrest - hightenacity 100% polyester thread coated in solution-dyed PVC Stacking capacity: x 10 (Height – stacked: 113 cm)

See inside cover for available colours

2.9 kg

8702 - ARMCHAIR

**DESIGN BY ANTOINE LESUR** 

Tubular aluminium frame

Duo or Stereo OTF Batyline® outdoor fabric seat - high-tenacity 100% polyester thread coated in solution-dyed PVC Duo or Stereo OTF Batyline® outdoor fabric backrest - hightenacity 100% polyester thread coated in solution-dyed PVC Hydroformed aluminium tubular armrests