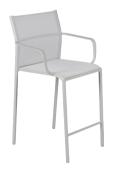

See inside cover for available colours

2.9 kg

8702 - ARMCHAIR

**DESIGN BY ANTOINE LESUR** 

Tubular aluminium frame

Duo or Stereo OTF Batyline® outdoor fabric seat - high-tenacity 100% polyester thread coated in solution-dyed PVC Duo or Stereo OTF Batyline® outdoor fabric backrest - hightenacity 100% polyester thread coated in solution-dyed PVC Hydroformed aluminium tubular armrests

Stacking capacity: x 10 (Height – stacked: 113 cm)

See inside cover for available colours

3.4 kg

8704 - LOW ARMCHAIR DESIGN BY ANTOINE LESUR

Tubular aluminium frame

Duo or Stereo OTF Batyline® outdoor fabric seat - high-tenacity 100% polyester thread coated in solution-dyed PVC Duo or Stereo OTF Batyline® outdoor fabric backrest - hightenacity 100% polyester thread coated in solution-dyed PVC Hydroformed aluminium tubular armrests