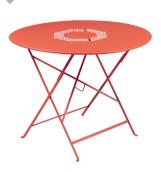

### 5751 - FOLDING TABLE Ø 77 CM

DESIGN BY FRÉDÉRIC SOFIA

Perforated steel sheet table top Flat steel base One-piece pads

10 kg