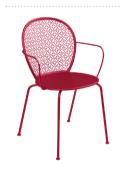

6 kg

5712 - ARMCHAIR

DESIGN BY FRÉDÉRIC SOFIA

Tubular steel frame Steel sheet seat Perforated steel sheet backrest Steel wire armrests Stacking capacity: x 4 (Height – stacked: 94 cm)

6.8 kg