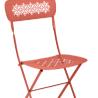

## 5701 - FOLDING CHAIR

DESIGN BY FREDERIC SOFIA

Flat steel frame
Perforated steel sheet seat
Perforated steel sheet backrest
Plastic clips for safe folding and unfolding
One-piece pads

6 kg