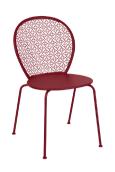

# LORETTE **DINING**

5711 - CHAIR

DESIGN BY FRÉDÉRIC SOFIA

DOMESTIC PROFESSIONAL INTENSIVE

Tubular steel frame Steel sheet seat Perforated steel sheet backrest Stacking capacity: x 4 (Height – stacked: 94 cm)