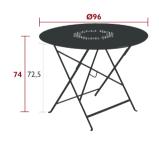

#### 5752 - FOLDING TABLE Ø 96 CM

DESIGN BY FRÉDÉRIC SOFIA

Perforated steel sheet table top Flat steel base One-piece pads

12 kg