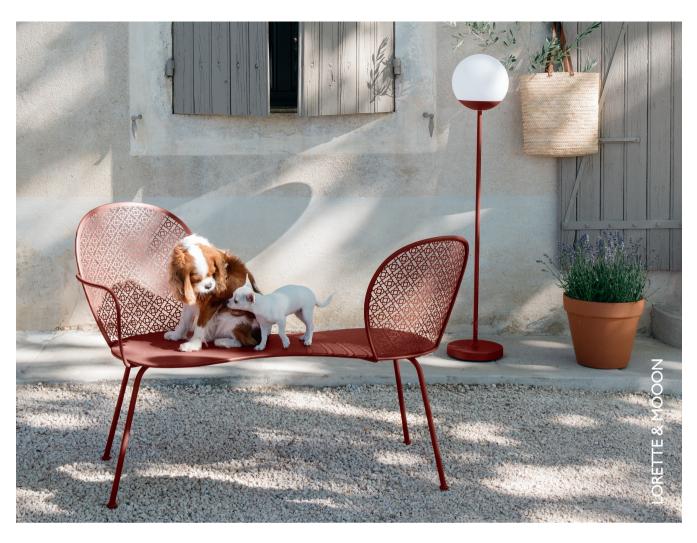

## LORETTE LOUNGE

Tubular steel frame Steel sheet seat Perforated steel sheet backrest Steel wire armrests

8.6 kg

5714 - CONVERSATION BENCH

DESIGN BY FRÉDÉRIC SOFIA

Tubular steel frame Aluminium sheet seat Perforated steel sheet backrest Steel wire armrests

21 kg

5740 - LOW TABLE

DESIGN BY FRÉDÉRIC SOFIA

Perforated steel sheet table top Tubular steel base

9 kg