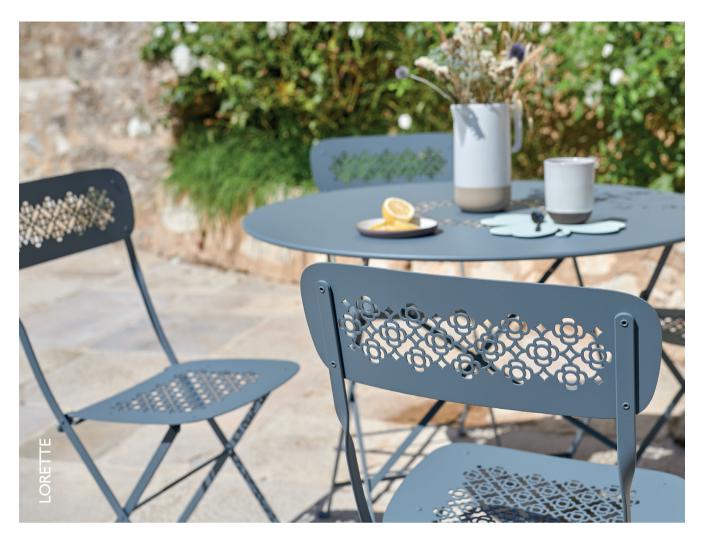

# LORETTE **DINING**

5711 - CHAIR

DESIGN BY FRÉDÉRIC SOFIA

DOMESTIC PROFESSIONAL INTENSIVE

Tubular steel frame Steel sheet seat Perforated steel sheet backrest Stacking capacity: x 4 (Height – stacked: 94 cm)

6 kg

5712 - ARMCHAIR

DESIGN BY FRÉDÉRIC SOFIA

Tubular steel frame Steel sheet seat Perforated steel sheet backrest Steel wire armrests Stacking capacity: x 4 (Height – stacked: 94 cm)

6.8 kg

## 5701 - FOLDING CHAIR

DESIGN BY FREDERIC SOFIA

Flat steel frame
Perforated steel sheet seat
Perforated steel sheet backrest
Plastic clips for safe folding and unfolding
One-piece pads

6 kg