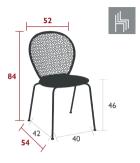

# LORETTE **DINING**

5711 - CHAIR

DESIGN BY FRÉDÉRIC SOFIA

DOMESTIC PROFESSIONAL INTENSIVE

Tubular steel frame Steel sheet seat Perforated steel sheet backrest Stacking capacity: x 4 (Height – stacked: 94 cm)