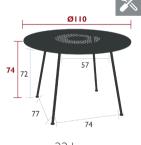

## 5761 - TABLE Ø 110 CM

DESIGN BY FRÉDÉRIC SOFIA

Perforated steel sheet table top Tubular steel base

22 kg