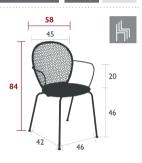

6 kg

5712 - ARMCHAIR

DESIGN BY FRÉDÉRIC SOFIA

Tubular steel frame Steel sheet seat Perforated steel sheet backrest Steel wire armrests Stacking capacity: x 4 (Height – stacked: 94 cm)

6.8 kg