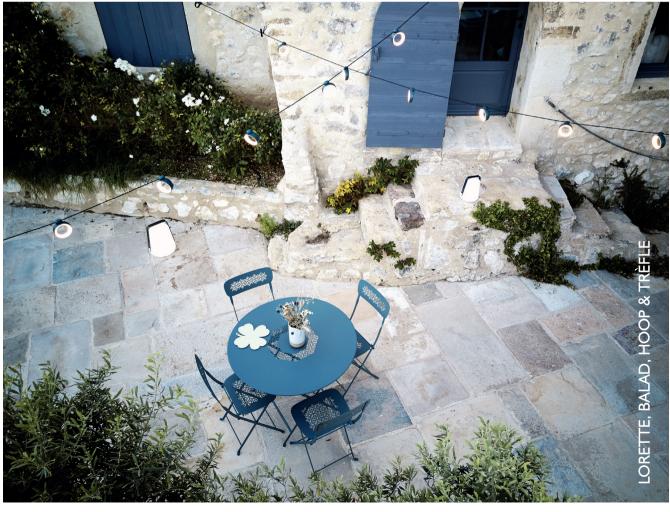

# LORETTE FOLDING

## 5701 - FOLDING CHAIR

DESIGN BY FREDERIC SOFIA

Flat steel frame
Perforated steel sheet seat
Perforated steel sheet backrest
Plastic clips for safe folding and unfolding
One-piece pads

6 kg

#### 5752 - FOLDING TABLE Ø 96 CM

DESIGN BY FRÉDÉRIC SOFIA

Perforated steel sheet table top Flat steel base One-piece pads

12 kg