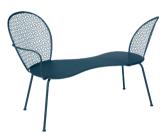

## LORETTE LOUNGE

Tubular steel frame Steel sheet seat Perforated steel sheet backrest Steel wire armrests

8.6 kg

5714 - CONVERSATION BENCH

DESIGN BY FRÉDÉRIC SOFIA

Tubular steel frame Aluminium sheet seat Perforated steel sheet backrest Steel wire armrests