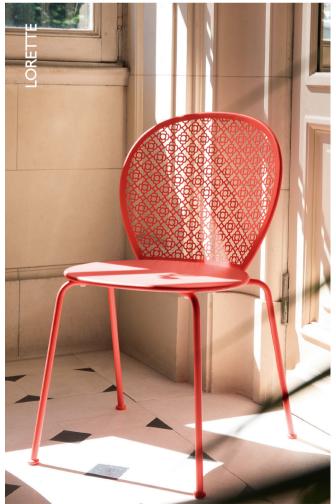

# LORETTE **DINING**

5711 - CHAIR

DESIGN BY FRÉDÉRIC SOFIA

DOMESTIC PROFESSIONAL INTENSIVE

Tubular steel frame Steel sheet seat Perforated steel sheet backrest Stacking capacity: x 4 (Height – stacked: 94 cm)

6 kg

5712 - ARMCHAIR

DESIGN BY FRÉDÉRIC SOFIA

Tubular steel frame Steel sheet seat Perforated steel sheet backrest Steel wire armrests Stacking capacity: x 4 (Height – stacked: 94 cm)

6.8 kg