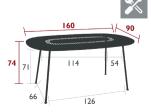

#### 5762 - OVAL TABLE 160 X 90 CM

DESIGN BY FRÉDÉRIC SOFIA

Perforated steel sheet table top Tubular steel base Compatible with: PROTECTIVE COVER 160 X 100 CM FOR TABLE - COVERS