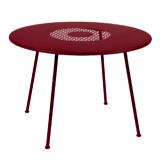

## 5761 - TABLE Ø 110 CM

DESIGN BY FRÉDÉRIC SOFIA

Perforated steel sheet table top Tubular steel base

22 kg