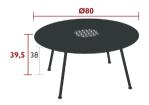

## 5761 - TABLE Ø 110 CM

DESIGN BY FRÉDÉRIC SOFIA

Perforated steel sheet table top Tubular steel base

22 kg