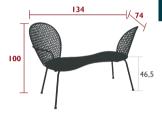

## LORETTE LOUNGE

Tubular steel frame Steel sheet seat Perforated steel sheet backrest Steel wire armrests

8.6 kg

5714 - CONVERSATION BENCH

DESIGN BY FRÉDÉRIC SOFIA

Tubular steel frame Aluminium sheet seat Perforated steel sheet backrest Steel wire armrests