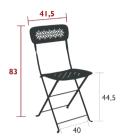

## 5701 - FOLDING CHAIR

DESIGN BY FREDERIC SOFIA

Flat steel frame
Perforated steel sheet seat
Perforated steel sheet backrest
Plastic clips for safe folding and unfolding
One-piece pads

6 kg