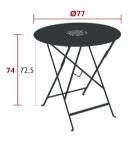

### 5751 - FOLDING TABLE Ø 77 CM

DESIGN BY FRÉDÉRIC SOFIA

Perforated steel sheet table top Flat steel base One-piece pads

10 kg