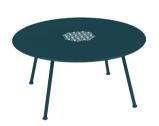

## 5761 - TABLE Ø 110 CM

DESIGN BY FRÉDÉRIC SOFIA

Perforated steel sheet table top Tubular steel base

22 kg