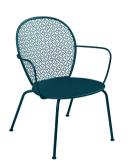

## LORETTE LOUNGE

Tubular steel frame Steel sheet seat Perforated steel sheet backrest Steel wire armrests

8.6 kg

5714 - CONVERSATION BENCH

DESIGN BY FRÉDÉRIC SOFIA

Tubular steel frame Aluminium sheet seat Perforated steel sheet backrest Steel wire armrests