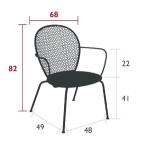

## LORETTE LOUNGE

Tubular steel frame Steel sheet seat Perforated steel sheet backrest Steel wire armrests

8.6 kg

5714 - CONVERSATION BENCH

DESIGN BY FRÉDÉRIC SOFIA

Tubular steel frame Aluminium sheet seat Perforated steel sheet backrest Steel wire armrests