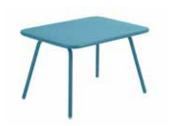

TABLE - standard child's height

4107 - TABLE 76 X 55.5 CM Steel tube frame and steel table top