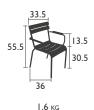

## 4108 - ARMCHAIR

Aluminium tube frame

Backrest, seat and armrests made from curved extruded aluminium slats

<u>Stacking:</u> x 3 (stacked height: 690 mm) Suitable for children aged 3-6 years (complies with European standards)