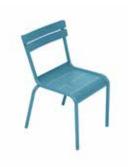

## 4106 - CHAIR

Aluminium tube frame
Backrest and seat made from curved extruded aluminium slats
Stacking: x 3 (stacked height: 690 mm)
Suitable for children aged 3-6 years (complies with European standards)