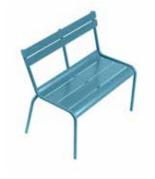

## 4109 - BENCH

Aluminium tube frame
Backrest and seat made from curved extruded aluminium slats
Stacking: x 3 (stacked height: 690 mm)
Suitable for children aged 3-6 years

(complies with European standards)