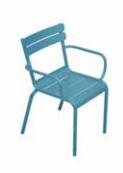

## 4108 - ARMCHAIR

Aluminium tube frame

Backrest, seat and armrests made from curved extruded aluminium slats

<u>Stacking:</u> x 3 (stacked height: 690 mm) Suitable for children aged 3-6 years (complies with European standards)