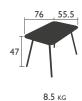

TABLE - standard child's height

4107 - TABLE 76 X 55.5 CM Steel tube frame and steel table top