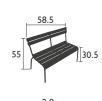

## 4109 - BENCH

Aluminium tube frame
Backrest and seat made from curved extruded aluminium slats
Stacking: x 3 (stacked height: 690 mm)
Suitable for children aged 3-6 years

(complies with European standards)