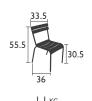

## 4106 - CHAIR

Aluminium tube frame
Backrest and seat made from curved extruded aluminium slats
Stacking: x 3 (stacked height: 690 mm)
Suitable for children aged 3-6 years (complies with European standards)