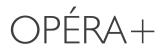

## 0950 - TABLE Ø 117 CM DESIGN BY STUDIO FERMOB

Steel sheet table top Tubular steel base Parasol hole : pole max. Ø 40 mm Flat steel belt <u>Reinforced parts :</u> Table top (thickness: 1.2 mm) Tubular base (Ø 20 x 2 mm) Fastening system between the table top and the base Fastening system between the base and the belt