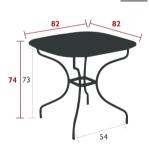

## 0946 - CARRONDE TABLE 82 X 82 CM DESIGN BY STUDIO FERMOB

DOMESTIC PROFESSIONAL INTENSIVE

NEW

## Steel sheet table top Tubular steel base Flat steel belt <u>Reinforced parts :</u> Table top (thickness: 1 mm) Tubular base (Ø 20 x 2 mm) Fastening system between the table top and the base Fastening system between the base and the belt