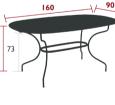

12.5 kg

6

74

0947 - OVAL TABLE 160 X 90 CM DESIGN BY STUDIO FERMOB

Steel sheet table top Tubular steel base Flat steel belt <u>Reinforced parts :</u> Table top (thickness: 1.2 mm) Tubular base (Ø 20 × 2 mm) Fastening system between the table top and the base Fastening system between the base and the belt <u>Compatible with :</u> COVER 160 X 100 FOR TABLE - COVERS