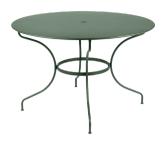

## 0946 - CARRONDE TABLE 82 X 82 CM DESIGN BY STUDIO FERMOB

DOMESTIC PROFESSIONAL INTENSIVE

NEW

## Steel sheet table top Tubular steel base Flat steel belt <u>Reinforced parts :</u> Table top (thickness: 1 mm) Tubular base (Ø 20 x 2 mm) Fastening system between the table top and the base Fastening system between the base and the belt