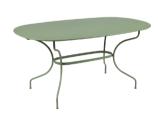

12.5 kg

6

74

0947 - OVAL TABLE 160 X 90 CM DESIGN BY STUDIO FERMOB

Steel sheet table top Tubular steel base Flat steel belt <u>Reinforced parts :</u> Table top (thickness: 1.2 mm) Tubular base (Ø 20 × 2 mm) Fastening system between the table top and the base Fastening system between the base and the belt <u>Compatible with :</u> COVER 160 X 100 FOR TABLE - COVERS

27.5 kg