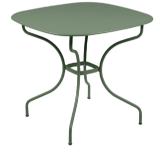

## 0946 - CARRONDE TABLE 82 X 82 CM DESIGN BY STUDIO FERMOB

DOMESTIC PROFESSIONAL INTENSIVE

NEW

## Steel sheet table top Tubular steel base Flat steel belt <u>Reinforced parts :</u> Table top (thickness: 1 mm) Tubular base (Ø 20 x 2 mm) Fastening system between the table top and the base Fastening system between the base and the belt