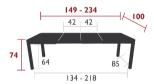

PROTECTIVE COVER 160 X 100 CM FOR TABLE - COVERS

74 | 149 - 191 | 100 | 42 | 100 | 134 - 177 | 134 - 177

35.9 kg

5221 - TABLE WITH 2 EXTENSIONS 149/234 X 100 CM

DESIGN BY STUDIO FERMOR

Aluminium sheet table top
Tubular aluminium base
Telescopic system with stainless steel bearing mechanism
Extension storage compartment under the table top
Leg riser provided for rain runoff
Compatible with: