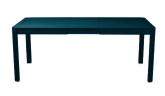

## RIBAMBELLE

5220 - TABLE WITH | EXTENSION | 49/19 | X 100 CM

DESIGN BY STUDIO FERMO

Aluminium sheet table top
Tubular aluminium base
Telescopic system with stainless steel bearing mechanism
Extension storage compartment under the table top
Leg riser provided for rain runoff
Compatible with:

PROTECTIVE COVER 160 X 100 CM FOR TABLE - COVERS

74 | 149 - 191 | 100 | 42 | 100 | 134 - 177 | 134 - 177

35.9 kg

5221 - TABLE WITH 2 EXTENSIONS 149/234 X 100 CM

DESIGN BY STUDIO FERMOR

Aluminium sheet table top
Tubular aluminium base
Telescopic system with stainless steel bearing mechanism
Extension storage compartment under the table top
Leg riser provided for rain runoff
Compatible with:

PROTECTIVE COVER 160 X 100 CM FOR TABLE - COVERS

41.2 kg

5222 - TABLE WITH 3 EXTENSIONS XL 149/299 X 100 CM

DESIGN BY STUDIO FERMOE

Aluminium sheet table top
Tubular aluminium base
Telescopic system with stainless steel bearing mechanism
Extension storage compartment under the table top
Leg riser provided for rain runoff
Compatible with:
PROTECTIVE COVER 160 X 100 CM FOR TABLE - COVERS

50.4 kg