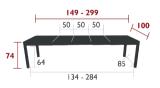

PROTECTIVE COVER 160 X 100 CM FOR TABLE - COVERS

41.2 kg

5222 - TABLE WITH 3 EXTENSIONS XL 149/299 X 100 CM

DESIGN BY STUDIO FERMOE

Aluminium sheet table top
Tubular aluminium base
Telescopic system with stainless steel bearing mechanism
Extension storage compartment under the table top
Leg riser provided for rain runoff
Compatible with:
PROTECTIVE COVER 160 X 100 CM FOR TABLE - COVERS

50.4 kg