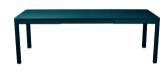

## RIBAMBELLE

5220 - TABLE WITH | EXTENSION | 49/19 | X 100 CM

DESIGN BY STUDIO FERMO

Aluminium sheet table top
Tubular aluminium base
Telescopic system with stainless steel bearing mechanism
Extension storage compartment under the table top
Leg riser provided for rain runoff
Compatible with:

PROTECTIVE COVER 160 X 100 CM FOR TABLE - COVERS

74 | 149 - 191 | 100 | 42 | 100 | 134 - 177 | 134 - 177

35.9 kg

5221 - TABLE WITH 2 EXTENSIONS 149/234 X 100 CM

DESIGN BY STUDIO FERMOR

Aluminium sheet table top
Tubular aluminium base
Telescopic system with stainless steel bearing mechanism
Extension storage compartment under the table top
Leg riser provided for rain runoff
Compatible with:

PROTECTIVE COVER 160 X 100 CM FOR TABLE - COVERS

41.2 kg

5222 - TABLE WITH 3 EXTENSIONS XL 149/299 X 100 CM

DESIGN BY STUDIO FERMOE

Aluminium sheet table top
Tubular aluminium base
Telescopic system with stainless steel bearing mechanism
Extension storage compartment under the table top
Leg riser provided for rain runoff
Compatible with:
PROTECTIVE COVER 160 X 100 CM FOR TABLE - COVERS

50.4 kg