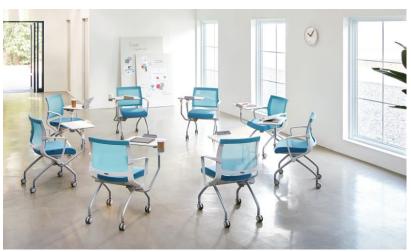

### TRAIN U

Super supportive and comfortable with its flexible adaptive mesh backrest, the  $Train\ U$  chair is great for training and collaboration environments.  $Train\ U$  is easily moved and easily stored when not in use.