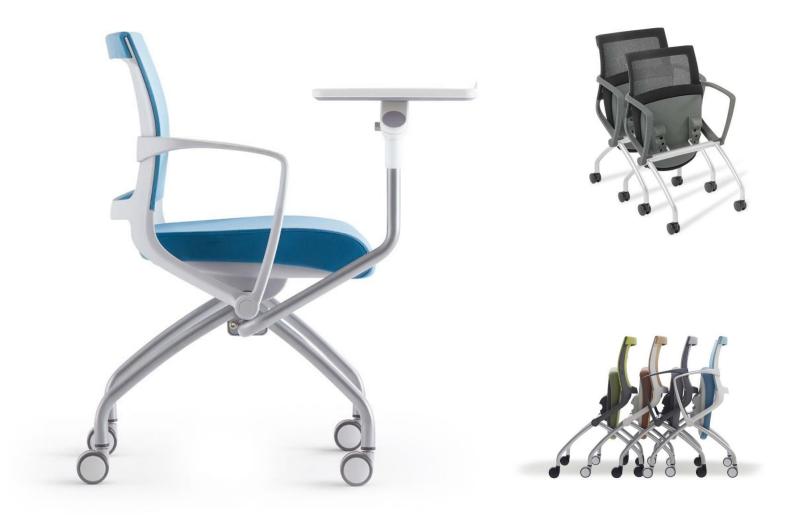

### TRAIN U

Super supportive and comfortable with its flexible adaptive mesh backrest, the  $Train\ U$  chair is great for training and collaboration environments.  $Train\ U$  is easily moved and easily stored when not in use.

Available with a charcoal or white frame and with or without arms, the  $Train\ U$  seat can be upholstered in fabric to your specification.

#### **FEATURES**

Stacking / Nesting
Adaptive Tilting Mesh Back
4 Castors for Mobility
Flip-up Seat to enable nesting
Protective Under-seat Cover
BIFMA Certified
Greenguard Certified
140kg Recommended Weight Capacity
10 Year Warranty

#### **OPTIONS**

No Arms / Armrests A3 Writing Tablet Cupholder & device holder

### **FINISH OPTIONS**

Black or White-Grey Frame Fabric, Vinyl or Leather Seat to selection