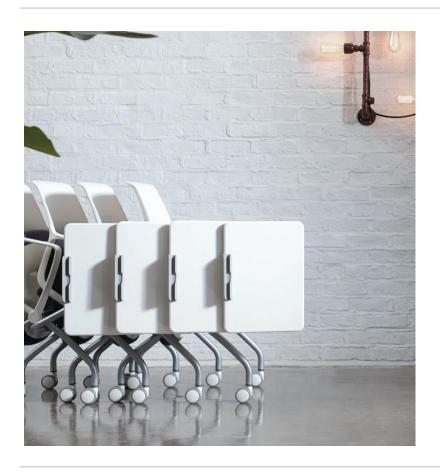

### TRAIN U

Super supportive and comfortable with its flexible adaptive mesh backrest, the  $Train\ U$  chair is great for training and collaboration environments.  $Train\ U$  is easily moved and easily stored when not in use.

#### **FEATURES**

Stacking / Nesting
Adaptive Tilting Mesh Back
4 Castors for Mobility
Flip-up Seat to enable nesting
Protective Under-seat Cover
BIFMA Certified
Greenguard Certified
140kg Recommended Weight Capacity
10 Year Warranty