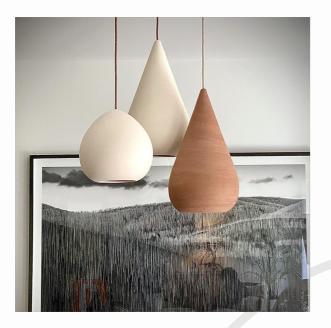

## pod Jr

+ design Nation

Inspired by nature, these beautifully sensual, handmade clay forms are created in Byron Bay, Australia. The beach white and earthy terracotta Pod pendant lights all have a natural bisque fired clay finish, sealed with a 100% natural, non toxic sealer.

Pod pendant lights offer warmth and individuality to any space or gathering.

| body material  | hand formed beach white or terracotta clay with natural, non-toxic sealer              |
|----------------|----------------------------------------------------------------------------------------|
| hanging system | natural twine, cloth cord with powdercoated satin white, spun aluminium ceiling canopy |
| light source   | E27 LED globe (not included)                                                           |
| wattage        | 4.5 - 10 w                                                                             |
| IP rating      | IP20                                                                                   |
| dimmable       | yes (dimmable globe required)                                                          |