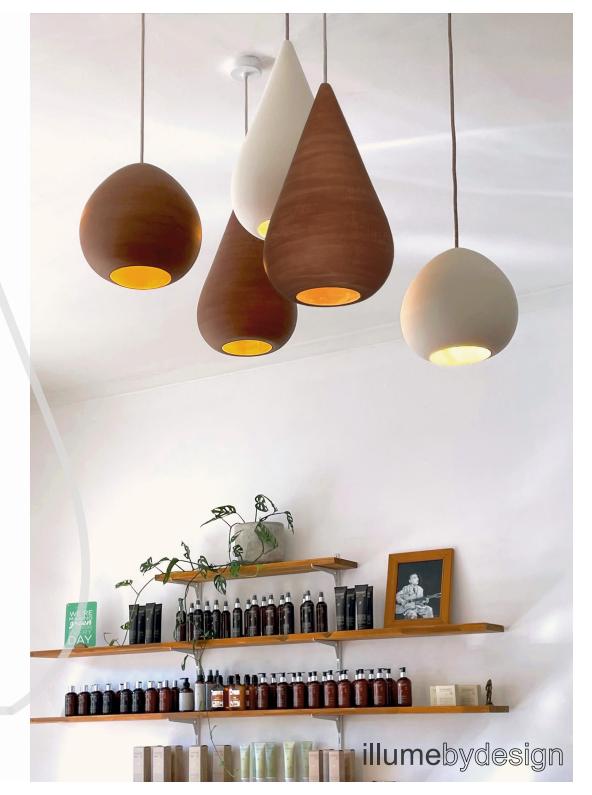

## pod

+ design Nation

Inspired by nature, these beautifully sensual, handmade clay forms are created in Byron Bay, Australia. The beach white and earthy terracotta Pod pendant lights all have a natural bisque fired clay finish, sealed with a 100% natural, non toxic sealer.

Pod pendant lights offer warmth and individuality to any space or gathering.

| body material  | hand formed beach white or terracotta clay with natural, non-toxic sealer              |
|----------------|----------------------------------------------------------------------------------------|
| hanging system | natural twine, cloth cord with powdercoated satin white, spun aluminium ceiling canopy |
| light source   | E27 LED globe (not included)                                                           |
| wattage        | 4.5 - 10 w                                                                             |
| IP rating      | IP20                                                                                   |
| dimmable       | yes (dimmable globe required)                                                          |