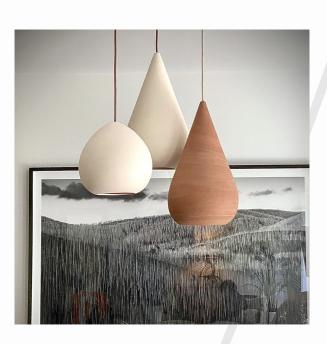

## pod

+ design Nation

Inspired by nature, these beautifully sensual, handmade clay forms are created in Byron Bay, Australia. The beach white and earthy terracotta Pod pendant lights all have a natural bisque fired clay finish, sealed with a 100% natural, non toxic sealer.

Pod pendant lights offer warmth and individuality to any space or gathering.

| body material  | hand formed beach white or terracotta clay with natural, non-toxic sealer              |
|----------------|----------------------------------------------------------------------------------------|
| hanging system | natural twine, cloth cord with powdercoated satin white, spun aluminium ceiling canopy |
| light source   | E27 LED globe (not included)                                                           |
| wattage        | 4.5 - 10 w                                                                             |
| IP rating      | IP20                                                                                   |
| dimmable       | yes (dimmable globe required)                                                          |