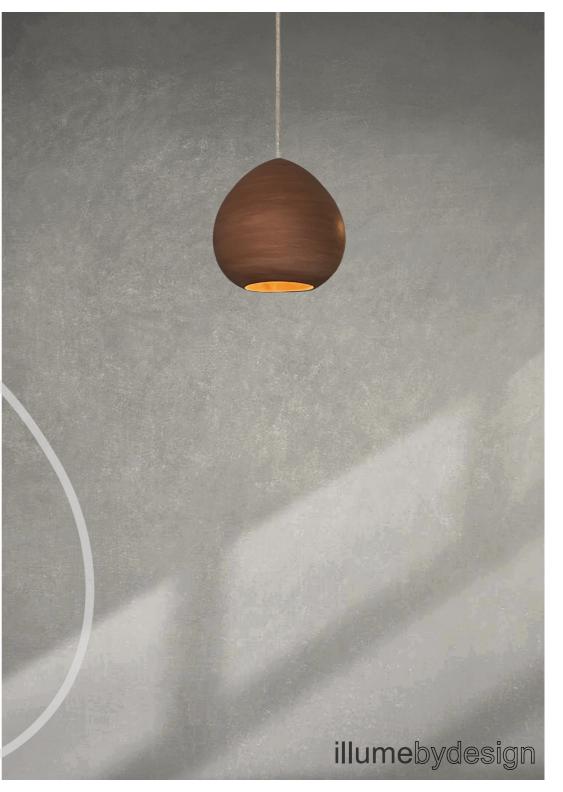

## pod Jr

+ design Nation

Inspired by nature, these beautifully sensual, handmade clay forms are created in Byron Bay, Australia. The beach white and earthy terracotta Pod pendant lights all have a natural bisque fired clay finish, sealed with a 100% natural, non toxic sealer.

Pod pendant lights offer warmth and individuality to any space or gathering.

| body material  | hand formed beach white or terracotta clay with natural, non-toxic sealer              |
|----------------|----------------------------------------------------------------------------------------|
| hanging system | natural twine, cloth cord with powdercoated satin white, spun aluminium ceiling canopy |
| light source   | E27 LED globe (not included)                                                           |
| wattage        | 4.5 - 10 w                                                                             |
| IP rating      | IP20                                                                                   |
| dimmable       | yes (dimmable globe required)                                                          |